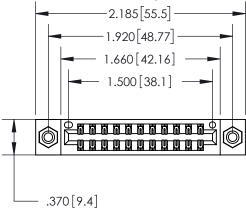

YOUR CONNECTION TO QUALITY & SERVICE

**EDAC INC** TORONTO, ONTARIO CANADA

PART NUMBER: 896-022-540-208

846/896 SERIES HIGH TEMP CARD EDGE CONNECTOR

THESE DRAWINGS AND SPECIFICATIONS ARE THE PROPERTY OF EDAC INC.,AND SHALL NOT BE REPRODUCED, OR COPIED OR USED AS THE BASIS FOR THE MANUFACTURE OR SALE OF APPARATUS WITHOUT WRITTEN PERMISSION.

<u>Contact Dimensions:</u> 540-Wire Wrap .025 Sq. (0.64 Sq.) - Tail LG. = .560 (14.22) .125 (3.18) Contact Spacing x .250 (6.35) Row Spacing

- INSULATOR MATERIAL: THERMOPLASTIC POLYESTER, UL 94V-0 CONTACT MATERIAL; COPPER, NICKEL, TIN ALLOY CA-725
- CONTACT PLATING: GOLD ON THE MATING AREA, TIN-LEAD ON THE CONTACT TAILS, NICKEL UNDERPLATE