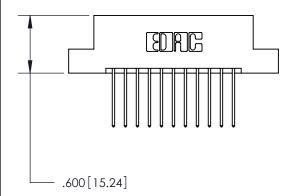

THIS IS A C.A.D. GENERATED DRAWING DO NOT MAKE MANUAL REVISIONS TO MASTER.

ISSUE NUMBER

.165[4.19]

.375 [9.54]

ORIGINAL

1

.060 [1.52] .125(3.18) to .210(5.33) **Outside Tails** .125(3.18) to .210(5.33) **Outside Tails** 