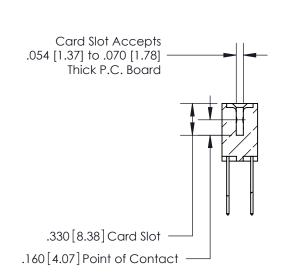

## 846/896 SERIES HIGH TEMP CARD EDGE CONNECTOR CONTACT CODE 555,556,558,559,560 DIMENSIONS

.150 [3.81]

YOUR CONNECTION TO QUALITY & SERVICE

**Contact Code 559** 

**EDAC INC** TORONTO, ONTARIO CANADA

THESE DRAWINGS AND SPECIFICATIONS ARE THE PROPERTY OF EDAC INC.,AND SHALL NOT BE REPRODUCED, OR COPIED OR USED AS THE BASIS FOR THE MANUFACTURE OR SALE OF APPARATUS WITHOUT WRITTEN PERMISSION.

**Contact Code 560** 

INSULATOR MATERIAL: THERMOPLASTIC POLYESTER, UL 94V-0 CONTACT MATERIAL; COPPER, NICKEL, TIN ALLOY CA-725 CONTACT PLATING: GOLD ON THE MATING AREA, TIN-LEAD ON THE CONTACT TAILS, NICKEL UNDERPLATE

**Contact Code 558** 