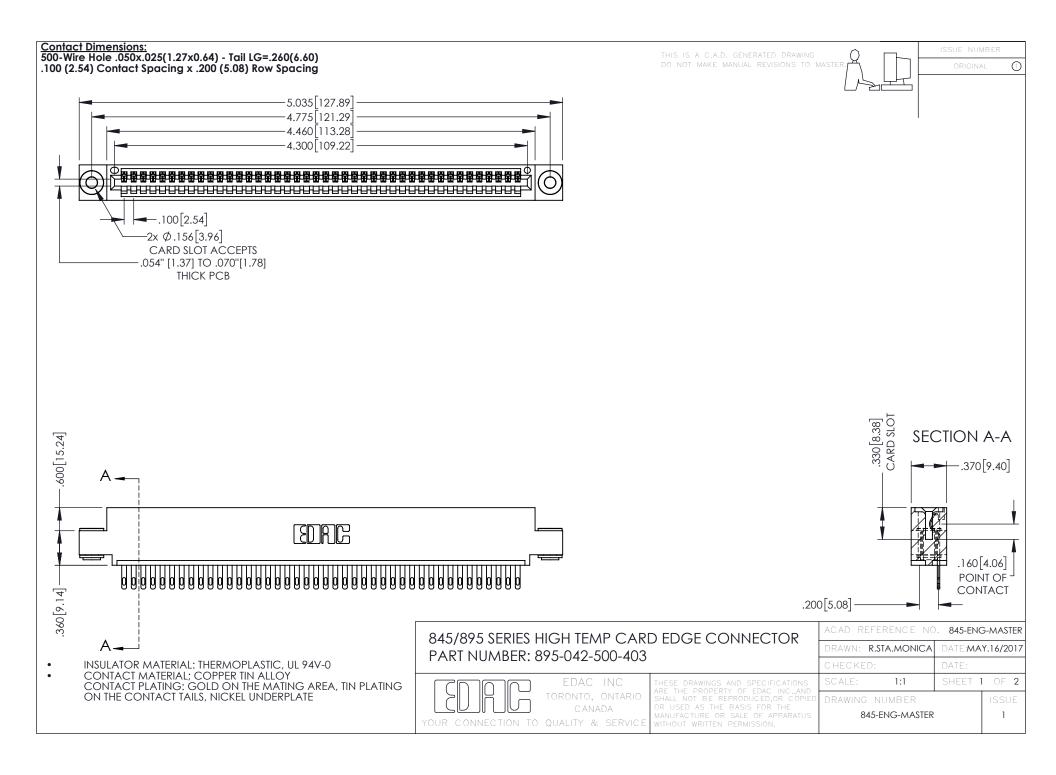

- INSULATOR MATERIAL: THERMOPLASTIC POLYESTER, UL 94V-0 DAP MATERIAL AVAILABLE UPON REQUEST
- CONTACT MATERIAL; COPPER ALLOY

**Contact Code 558** 

CONTACT PLATING: GOLD ON THE MATING AREA, TIN PLATING ON THE CONTACT TAILS, NICKEL UNDERPLATE

## 845/895 SERIES HIGH TEMP CARD EDGE CONNECTOR CONTACT CODE 555,556,558,559,560 DIMENSIONS

YOUR CONNECTION TO QUALITY & SERVICE

Contact Code 559

|   | ACAD REFERENCE NO   | . 845-ENG-MASTER |
|---|---------------------|------------------|
|   | DRAWN: R.STA.MONICA | DATE:MAY.16/2017 |
|   | CHECKED:            | DATE:            |
|   | SCALE: 1:1          | SHEET 2 OF 2     |
| D | DRAWING NUMBER      | ISSUE            |