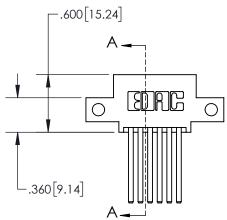

## **Contact Dimensions:**

544-Wire Wrap .050x.025(1.27x0.64) - Tail LG=.750(19.05) .100 (2.54) Contact Spacing x .200 (5.08) Row Spacing

- INSULATOR MATERIAL: THERMOPLASTIC, UL 94V-0
- CONTACT MATERIAL; COPPER TIN ALLOY CONTACT PLATING: GOLD ON THE MATING AREA, TIN PLATING ON THE CONTACT TAILS, NICKEL UNDERPLATE