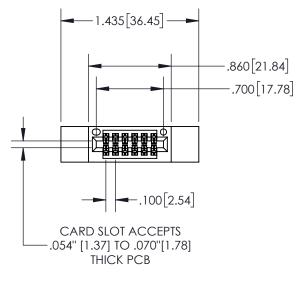

1

| .330[8.38]<br>CARD SLOT             |  |  |  |  |
|-------------------------------------|--|--|--|--|
| SECTION A-A                         |  |  |  |  |
| .370[9.40]                          |  |  |  |  |
|                                     |  |  |  |  |
| .160[4.06]<br>— POINT OF<br>CONTACT |  |  |  |  |
| .200 [5.08]                         |  |  |  |  |