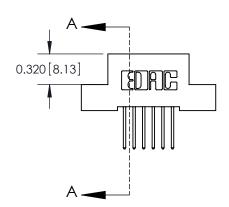

## **See Accompanying Pages for:**

- **Contact Bend Details**
- **Mounting Options**

1

.240 [6.10] Point of Contact-

| Part Number: 892-006-523-107 | 842/892 Series High Temp Card Edge Connector |
|------------------------------|----------------------------------------------|
|                              | Part Number: 892-006-523-107                 |