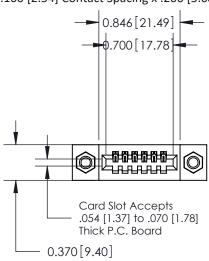

## **See Accompanying Pages for:**

- **Contact Bend Details**
- **Mounting Options**

1

.240 [6.10] Point of Contact-

| Part Number: 892-006-523-107 | 842/892 Series High Temp Card Edge Connector |
|------------------------------|----------------------------------------------|
|                              | Part Number: 892-006-523-107                 |