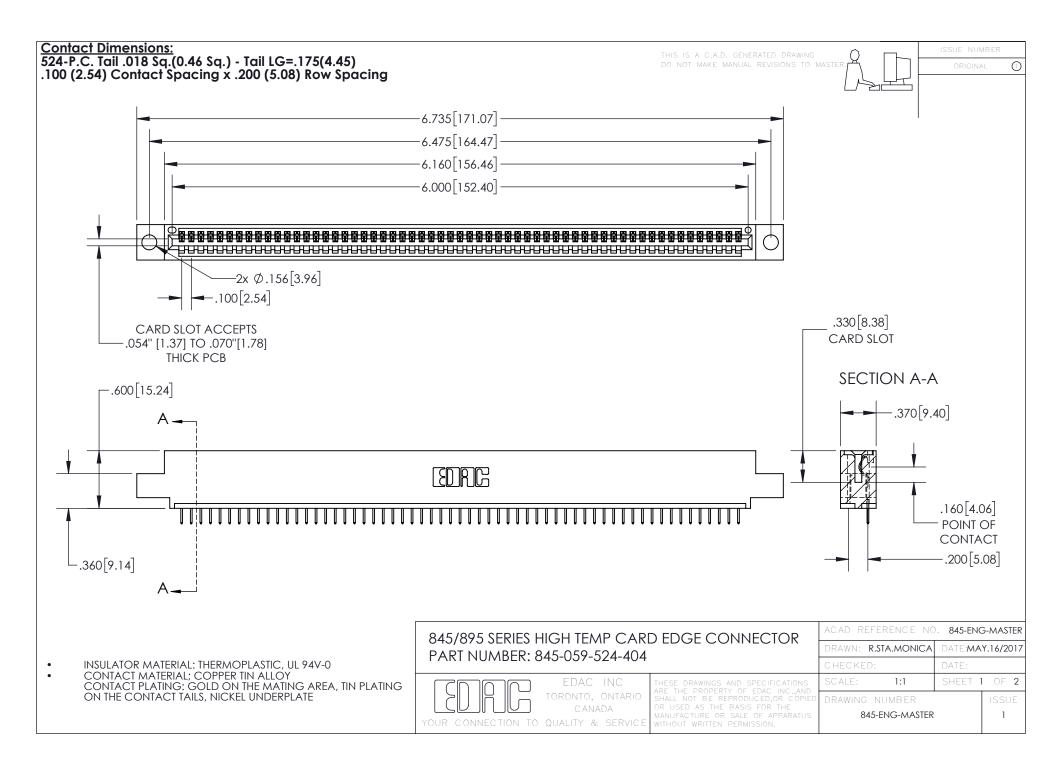

INSULATOR MATERIAL: THERMOPLASTIC POLYESTER, UL 94V-0 DAP MATERIAL AVAILABLE UPON REQUEST

**Contact Code 558** 

CONTACT MATERIAL; COPPER ALLOY CONTACT PLATING: GOLD ON THE MATING AREA, TIN PLATING ON THE CONTACT TAILS, NICKEL UNDERPLATE

## 845/895 SERIES HIGH TEMP CARD EDGE CONNECTOR CONTACT CODE 555,556,558,559,560 DIMENSIONS

YOUR CONNECTION TO QUALITY & SERVICE

Contact Code 559

|   | ACAD REFERENCE NO. 845-ENG-MASTER |                  |  |
|---|-----------------------------------|------------------|--|
|   | DRAWN: R.STA.MONICA               | DATE:MAY.16/2017 |  |
|   | CHECKED:                          | DATE:            |  |
|   | SCALE: 1:1                        | SHEET 2 OF 2     |  |
| D | DRAWING NUMBER                    | ISSUE            |  |

Contact Code 560