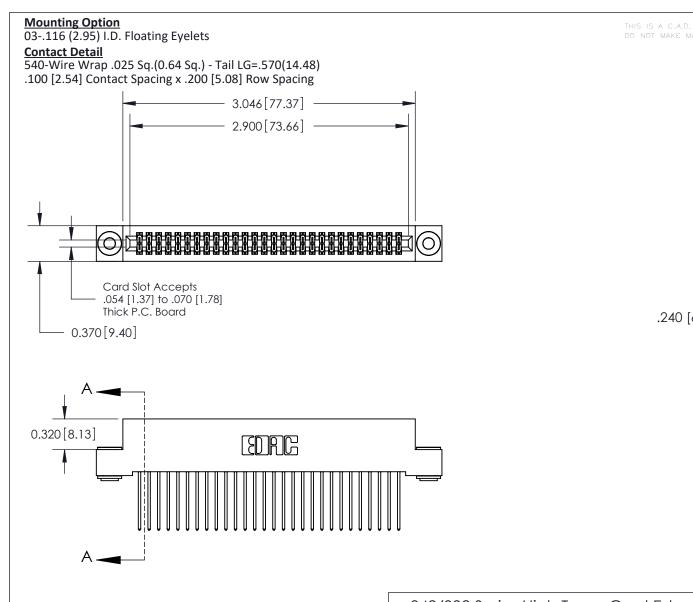

## **See Accompanying Pages for:**

- **Contact Bend Details**
- **Mounting Options**

| 842/892 Series High Temp Card Edge Connector |
|----------------------------------------------|
| Part Number: 842-056-540-203                 |

THIS IS A C.A.D. GENERATED DRAWING DO NOT MAKE MANUAL REVISIONS TO MASTER

ISSUE NUMBER

ORIGINAL

1

| 842/892 Series High Temp Card Edge Co<br>Mounting Options  | DRAWN: J.LEE DATE: OCT. 06/09  CHECKED: DATE: |
|------------------------------------------------------------|-----------------------------------------------|
| EDAC INC THESE DRAWINGS AND S ARE THE PROPERTY OF          |                                               |
|                                                            | DUCED,OR COPIED DRAWING NUMBER ISSUE          |
| YOUR CONNECTION TO QUALITY & SERVICE WITHOUT WRITTEN PERMI |                                               |