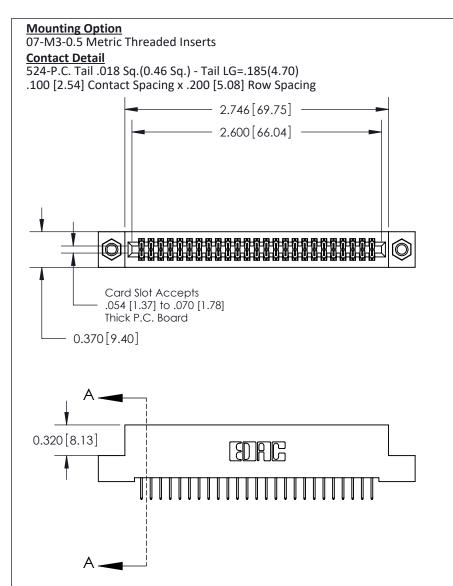

.240 [6.10] Point of Contact-

842/892 Series High Temp Card Edge Connector Part Number: 842-050-524-207

J.LEE NTS

842 Assembly

842 ENG MASTER

DATE: OCT. 06/09

SHEET 1 OF 3

**SECTION A-A** 