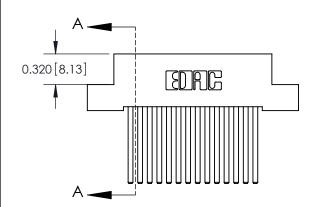

842 Assembly

THIS IS A C.A.D. GENERATED DRAWING DO NOT MAKE MANUAL REVISIONS TO MASTER

ORIGINAL (1)

| 842/892 Series High Temp Card Edge Connector<br>Contact Bend Detail |                                                                                                  | ACAD REFERENCE NO. 842 ENG MASTER |             |                  |        |
|---------------------------------------------------------------------|--------------------------------------------------------------------------------------------------|-----------------------------------|-------------|------------------|--------|
|                                                                     |                                                                                                  | DRAWN:                            | J.LEE       | DATE: OCT. 06/09 |        |
|                                                                     |                                                                                                  | CHECKED:                          |             | DATE:            |        |
| EDAC INC                                                            | THESE DRAWINGS AND SPECIFICATIONS ARE THE PROPERTY OF EDAC INCAND                                | SCALE:                            | NTS         | SHEET :          | 2 OF 3 |
| TORONTO, ONTARIO                                                    | SHALL NOT BE REPRODUCED, OR COPIED OR USED AS THE BASIS FOR THE MANUFACTURE OR SALE OF APPARATUS | DRAWING                           | NUMBER      |                  | ISSUE  |
| YOUR CONNECTION TO QUALITY & SERVICE                                |                                                                                                  | 8                                 | 42 Assembly |                  | 1      |