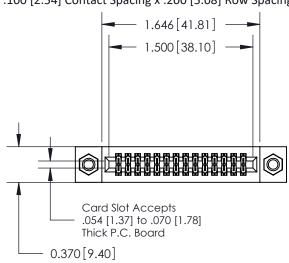

## **Contact Detail**

544-Wire Wrap .050x.025(1.27x0.64) - Tail LG=.760(19.30) .100 [2.54] Contact Spacing x .200 [5.08] Row Spacing

**See Accompanying Pages for:** 

- **Contact Bend Details**
- **Mounting Options**

.240 [6.10] Point of Contact-

842/892 Series High Temp Card Edge Connector Part Number: 842-028-544-207

YOUR CONNECTION TO QUALITY & SERVICE

CANADA

842 ENG MASTER J.LEE DATE: OCT. 06/09 SHEET 1 OF 3

**SECTION A-A** 