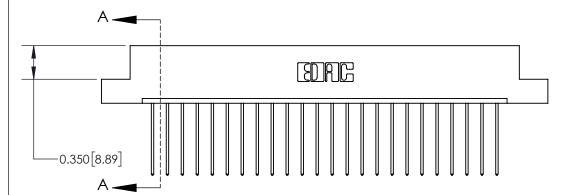

**Mounting Option** 

02-.128 (3.25) Dia. Mounting Holes

## **Contact Detail**

541-Wire Wrap .025 Sq.(0.64 Sq.) - Tail LG=.750(19.05)

.156 [3.96] Contact Spacing x .200 [5.08] Row Spacing





THIS IS A C.A.D. GENERATED DRAWING DO NOT MAKE MANUAL REVISIONS TO MASTER.



ISSUE NUMBER ORIGINAL

0.600 [15.24] 0.330[8.38] Card Slot .160 [4.06] Point of Contact **SECTION A-A** 

**See Accompanying Page for:** 

**Contact Bend Details** 

837/887 Series High Temp Card Edge Connector Part Number: 837-024-541-102

YOUR CONNECTION TO QUALITY & SERVICE

**EDAC INC** TORONTO, ONTARIO CANADA

THESE DRAWINGS AND SPECIFICATIONS ARE THE PROPERTY OF EDAC INC.,AND SHALL NOT BE REPRODUCED, OR COPIED OR USED AS THE BASIS FOR THE MANUFACTURE OR SALE OF APPARATUS WITHOUT WRITTEN PERMISSION.

| ACAD REFERENCE NO. | 837 ENG MASTER   |  |  |
|--------------------|------------------|--|--|
| DRAWN: J.LEE       | DATE: OCT. 06/09 |  |  |
| CHECKED:           | DATE:            |  |  |
| SCALE: NTS