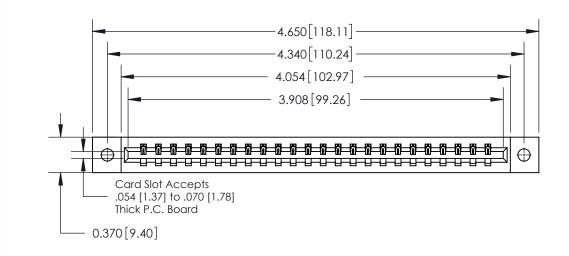

ISSUE NUMBER ORIGINAL

0.600 [15.24] 0.330[8.38] Card Slot .160 [4.06] Point of Contact **SECTION A-A** 

**See Accompanying Page for:** 

**Contact Bend Details** 

837/887 Series High Temp Card Edge Connector Part Number: 837-024-541-102