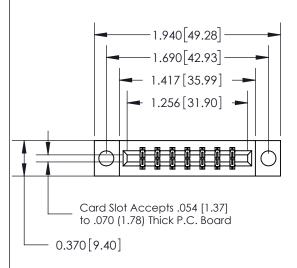

## **See Accompanying Page for:**

- **Bend Detail**
- **Mounting Options**

THIS IS A C.A.D. GENERATED DRAWING DO NOT MAKE MANUAL REVISIONS TO MASTER.

ORIGINAL

|                               | SECTION A-A<br>0.388[9.86] |
|-------------------------------|----------------------------|
| .160 [4.06] Point of Contact— | Card Slot                  |
|                               |                            |
|                               | \rm +                      |
|                               |                            |
|                               |                            |
|                               | <b>》</b> (                 |

833 Series High Temp Card Edge Connector Part Number: 833-014-556-804

**EDAC INC** TORONTO, ONTARIO CANADA

THESE DRAWINGS AND SPECIFICATIONS ARE THE PROPERTY OF EDAC INC.,AND SHALL NOT BE REPRODUCED, OR COPIED OR USED AS THE BASIS FOR THE MANUFACTURE OR SALE OF APPARATUS WITHOUT WRITTEN PERMISSION.