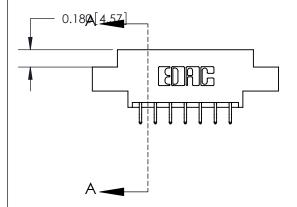

## **Contact Detail**

556-Extender Board Bend (Code 520 Contacts)

.156 [3.96] Contact Spacing x .200 [5.08] Row Spacing