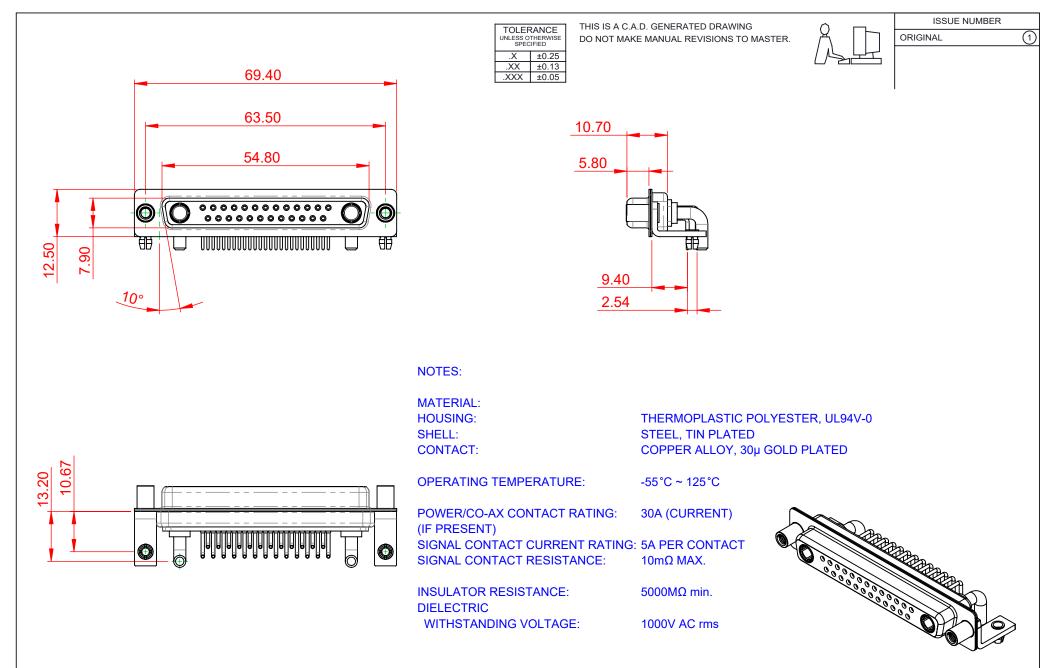

| COMBINATION D-SUB                    |                                                                                                                                                                                                                | SW REFERENCE NO.: 630 COMBO ASSEMBLY |                  |       |
|--------------------------------------|----------------------------------------------------------------------------------------------------------------------------------------------------------------------------------------------------------------|--------------------------------------|------------------|-------|
|                                      |                                                                                                                                                                                                                | DRAWN: C.B                           | DATE: JAN. 01/20 | 19    |
|                                      |                                                                                                                                                                                                                | CHECKED:                             | DATE:            |       |
| EDAC INC                             | THESE DRAWINGS AND SPECIFICATIONS<br>ARE THE PROPERTY OF EDAC INC.,AND<br>SHALL NOT BE REPRODUCED,OR COPIED<br>OR USED AS THE BASIS FOR THE<br>MANUFACTURE OR SALE OF APPARATUS<br>WITHOUT WRITTEN PERMISSION. | SCALE: (IN C.A.D. 1:1)               | SHEET 1 OF       | 2     |
|                                      |                                                                                                                                                                                                                | DRAWING NUMBER: 630-27W              | 2640-3TD         | ISSUE |
| YOUR CONNECTION TO QUALITY & SERVICE |                                                                                                                                                                                                                | PART NUMBER: 630-27W                 | 2640-3TD         | 1     |