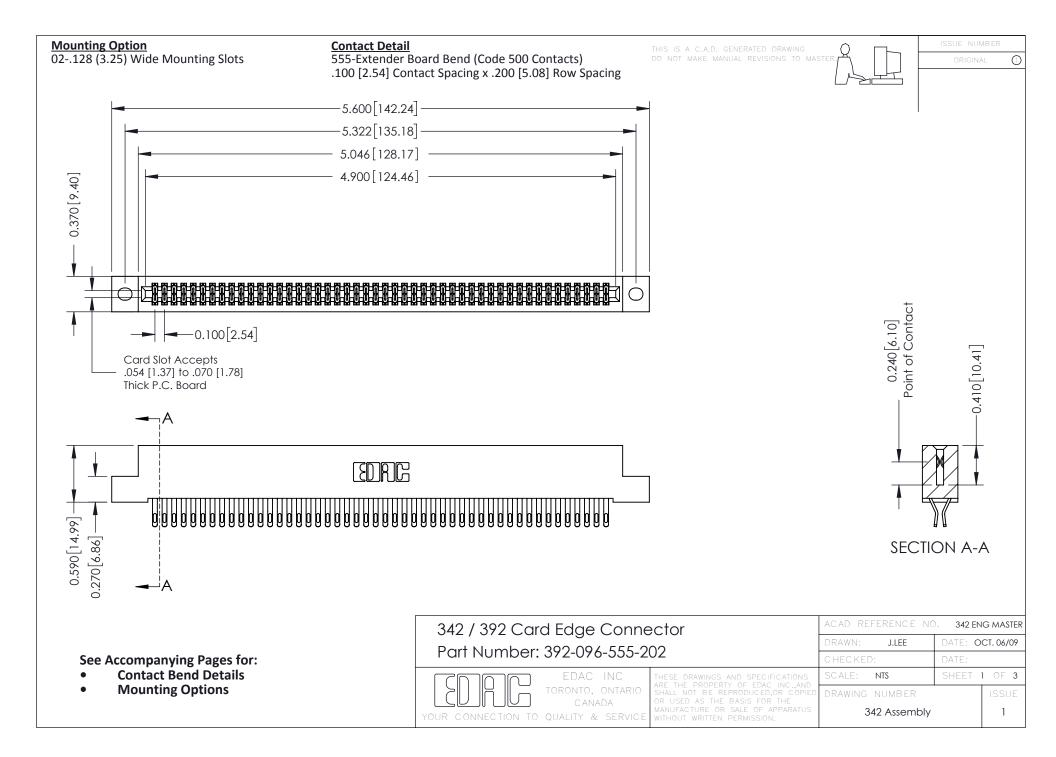

THIS IS A C.A.D. GENERATED DRAWING DO NOT MAKE MANUAL REVISIONS TO MASTER. ISSUE NUMBER

ORIGINAL

1



| 342 / 392 Series Card Edge Connector<br>Contact Bend Detail |                                                                                                                                                                                                  | ACAD REFERENCE NO. 342 ENG MASTER |             |                  |        |
|-------------------------------------------------------------|--------------------------------------------------------------------------------------------------------------------------------------------------------------------------------------------------|-----------------------------------|-------------|------------------|--------|
|