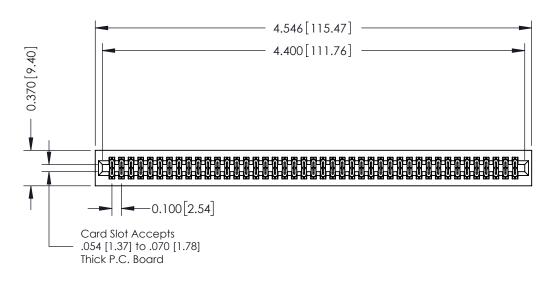

342 / 392 Card Edge Connector Part Number: 392-086-542-201

YOUR CONNECTION TO QUALITY & SERVICE

| ACAD REFERENCE NO. 342 ENG MASTER |                  |  |  |  |
|-----------------------------------|------------------|--|--|--|
| DRAWN: J.LEE                      | DATE: OCT. 06/09 |  |  |  |
| CHECKED:                          | DATE:            |  |  |  |
| SCALE: NTS                        | SHEET 1 OF 3     |  |  |  |
| DRAWING NUMBER                    | ISSUE            |  |  |  |