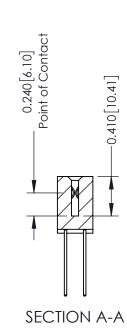

**Mounting Option** 01-No Mounting Lugs **Contact Detail** 

542-Wire Wrap .025 Sq.(0.64 Sq.) - Tail LG=.655(16.64) .100 [2.54] Contact Spacing x .200 [5.08] Row Spacing

**See Accompanying Pages for:** 

- **Contact Bend Details**
- **Mounting Options**