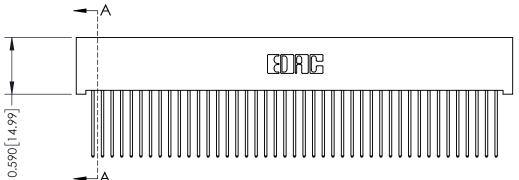

342 Assembly

THIS IS A C.A.D. GENERATED DRAWING DO NOT MAKE MANUAL REVISIONS TO MASTER. ISSUE NUMBER

ORIGINAL

1

| 342 / 392 Series Card Edge Connector<br>Contact Bend Detail |                                                                                                                                     | ACAD REFERENCE NO. 342 ENG MASTER |             |                  |        |
|-------------------------------------------------------------|-------------------------------------------------------------------------------------------------------------------------------------|-----------------------------------|-------------|------------------|--------|
|                                                             |                                                                                                                                     | DRAWN:                            | J.LEE       | DATE: OCT. 06/09 |        |
|                                                             |                                                                                                                                     | CHECKED:                          |             | DATE:            |        |
| EDAC INC                                                    | ARE THE PROPERTY OF EDAC INC., AND SHALL NOT BE REPRODUCED, OR COPIED OR USED AS THE BASIS FOR THE MANUFACTURE OR SALE OF APPARATUS | SCALE:                            | NTS         | SHEET :          | 2 OF 3 |
| TORONTO, ONTARIO                                            |                                                                                                                                     | DRAWING                           | NUMBER      |                  | ISSUE  |
| YOUR CONNECTION TO QUALITY & SERVICE                        |                                                                                                                                     | 3                                 | 42 Assembly |                  | 1      |