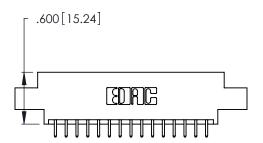

THIS IS A C.A.D. GENERATED DRAWING DO NOT MAKE MANUAL REVISIONS TO MASTER.

1

| 346/396 SERIES CARD EDGE CONNECTOR |
|------------------------------------|
| PART NUMBER: 346-030-521-808       |

**EDAC INC** TORONTO, ONTARIO CANADA