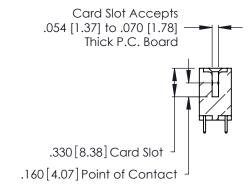

**Contact Code 560** 

INSULATOR MATERIAL: THERMOPLASTIC POLYESTER, UL 94V-0 CONTACT MATERIAL; COPPER, NICKEL, TIN ALLOY CA-725 CONTACT PLATING: GOLD ON THE MATING AREA, TIN-LEAD

ON THE CONTACT TAILS, NICKEL UNDERPLATE