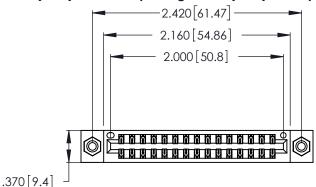

Contact Dimensions: 521-P.C. Tail .025 Sq. (0.64 Sq.) - Tail LG. =.150 (3.81) .125 (3.18) Contact Spacing x .250 (6.35) Row Spacing

- INSULATOR MATERIAL: THERMOPLASTIC POLYESTER, UL 94V-0 CONTACT MATERIAL; COPPER, NICKEL, TIN ALLOY CA-725
- CONTACT PLATING: GOLD ON THE MATING AREA, TIN-LEAD ON THE CONTACT TAILS, NICKEL UNDERPLATE