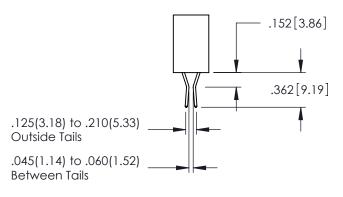

.107 [2.72] .082 [2.08] .157 [4] .232 [5.89] .125(3.18) to .210(5.33) .125(3.18) to .210(5.33) Outside Tails Outside Tails .045(1.14) to .060(1.52) .045(1.14) to .060(1.52) Between Tails Between Tails **Contact Code 555 Contact Code 556** 