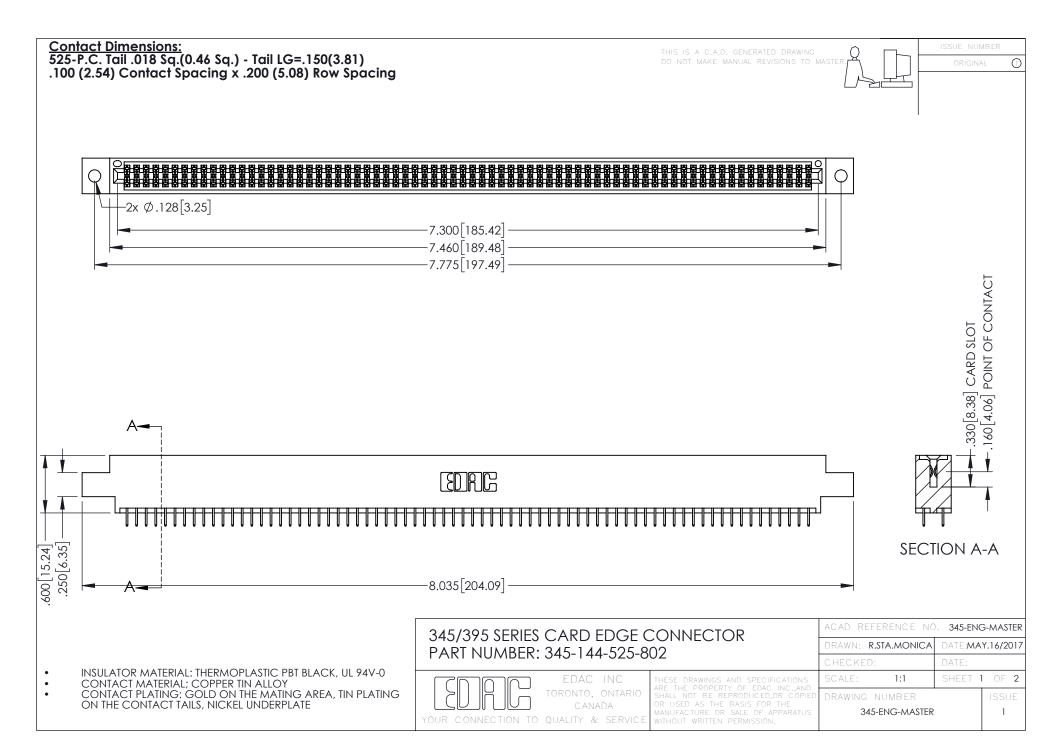

.107 [2.72] .082 [2.08] .157 [4] .232 [5.89] .125(3.18) to .210(5.33) .125(3.18) to .210(5.33) Outside Tails Outside Tails .045(1.14) to .060(1.52) .045(1.14) to .060(1.52) Between Tails Between Tails **Contact Code 555 Contact Code 556** 







**Contact Code 558** 

**Contact Code 559** 

Contact Code 560

INSULATOR MATERIAL: THERMOPLASTIC POLYESTER, UL 94V-0 DAP MATERIAL AVAILABLE UPON REQUEST

CONTACT MATERIAL; COPPER ALLOY CONTACT PLATING: GOLD ON THE MATING AREA, TIN PLATING ON THE CONTACT TAILS, NICKEL UNDERPLATE

## 345/395 SERIES CARD EDGE CONNECTOR CONTACT CODE 555,556,558,559,560 DIMENSIONS

YOUR CONNECTION TO QUALITY & SERVICE

|   | ACAD REFERENCE NO. 345-ENG-MASTER |                  |
|---|-----------------------------------|------------------|
|   | DRAWN: R.STA.MONICA