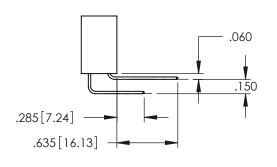

.107 [2.72] .082 [2.08] .157 [4] .232 [5.89] .125(3.18) to .210(5.33) .125(3.18) to .210(5.33) Outside Tails Outside Tails .045(1.14) to .060(1.52) .045(1.14) to .060(1.52) Between Tails Between Tails **Contact Code 555 Contact Code 556** 







**Contact Code 558** 

**Contact Code 559** 

Contact Code 560

INSULATOR MATERIAL: THERMOPLASTIC POLYESTER, UL 94V-0 DAP MATERIAL AVAILABLE UPON REQUEST

CONTACT MATERIAL; COPPER ALLOY CONTACT PLATING: GOLD ON THE MATING AREA, TIN PLATING ON THE CONTACT TAILS, NICKEL UNDERPLATE

## 345/395 SERIES CARD EDGE CONNECTOR CONTACT CODE 555,556,558,559,560 DIMENSIONS

YOUR CONNECTION TO QUALITY & SERVICE

|   | ACAD REFERENCE NO. 345-ENG-MASTER |                  |
|---|-----------------------------------|------------------|
|   | DRAWN: R.STA.MONICA               | DATE:MAY.16/2017 |
|   | CHECKED:                          | DATE:            |
|   | SCALE: 1:1                        | SHEET 2 OF 2     |
| D | DRAWING NUMBER                    | ISSUE            |

345-ENG-MASTER