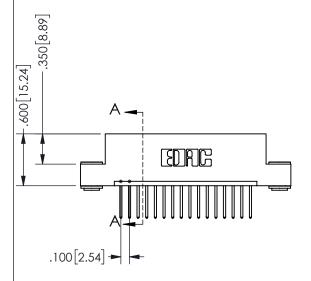

THIS IS A C.A.D. GENERATED DRAWING DO NOT MAKE MANUAL REVISIONS TO MASTER.

ISSUE NUMBER

ORIGINAL

1

-2.435[61.85] 2.175[55.25] "D"-1.860 47.24 1.700[43.18] -2x Ø.156[3.96] CARD SLOT ACCEPTS .054" [1.37] TO .070"[1.78] THICK PCB

**Contact Dimensions:** 523-P.C. Tail .025 Sq.(0.64 Sq.) - Tail LG=.390(9.91) .100 (2.54) Contact Spacing x .200 (5.08) Row Spacing

.160 4.06 .330[8.38] POINT OF CARD SLOT CONTACT .370 9.4

345/395 SERIES CARD EDGE CONNECTOR PART NUMBER: 345-016-523-103