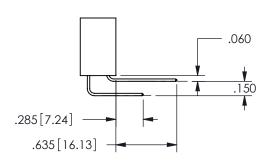

SECTION A-A

ORIGINAL 1

ISSUE NUMBER

**Contact Code 558** 

Contact Code 559

**Contact Code 560** 

- INSULATOR MATERIAL: THERMOPLASTIC POLYESTER, UL 94V-0 DAP MATERIAL AVAILABLE UPON REQUEST
- CONTACT MATERIAL; COPPER ALLOY

CONTACT PLATING: GOLD ON THE MATING AREA, TIN PLATING ON THE CONTACT TAILS, NICKEL UNDERPLATE

345/395 SERIES CARD EDGE CONNECTOR CONTACT CODE 555,556,558,559,560 DIMENSIONS

YOUR CONNECTION TO QUALITY & SERVICE