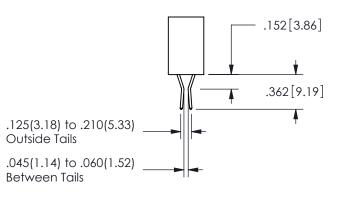

SECTION A-A

ORIGINAL 1

ISSUE NUMBER

**Contact Code 558** 

Contact Code 559

**Contact Code 560** 

- INSULATOR MATERIAL: THERMOPLASTIC POLYESTER, UL 94V-0 DAP MATERIAL AVAILABLE UPON REQUEST
- CONTACT MATERIAL; COPPER ALLOY

CONTACT PLATING: GOLD ON THE MATING AREA, TIN PLATING ON THE CONTACT TAILS, NICKEL UNDERPLATE

345/395 SERIES CARD EDGE CONNECTOR CONTACT CODE 555,556,558,559,560 DIMENSIONS

YOUR CONNECTION TO QUALITY & SERVICE