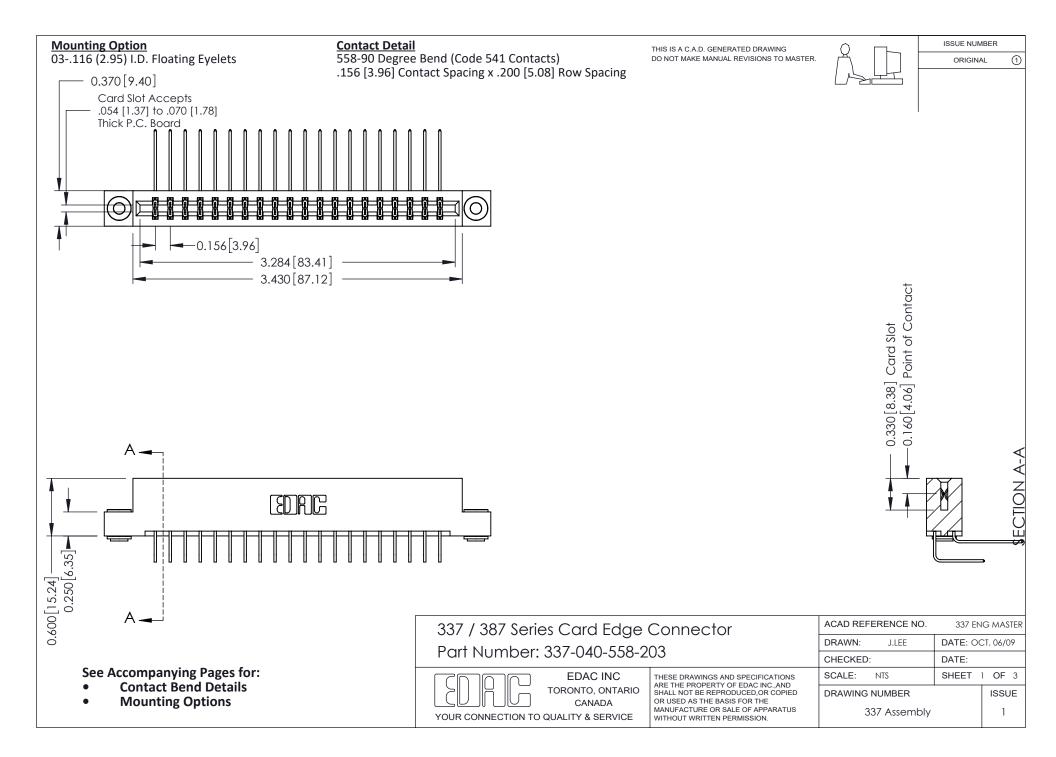

ISSUE NUMBER

ORIGINAL

1



| 337 / 387 Series Card Edge Connector<br>Contact Bend Detail           |                                                                                                                                                                                                  | ACAD REFERENCE NO. 337 E |                  | G MASTER      |
|-----------------------------------------------------------------------|--------------------------------------------------------------------------------------------------------------------------------------------------------------------------------------------------|--------------------------|------------------|---------------|
|                                                                       |