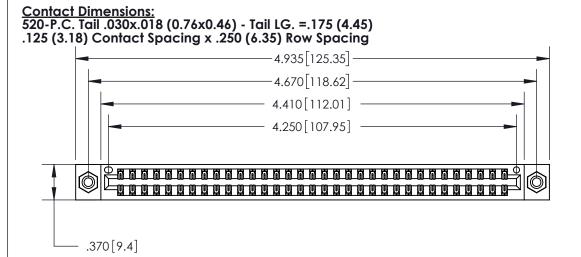

THIS IS A C.A.D. GENERATED DRAWING DO NOT MAKE MANUAL REVISIONS TO MASTER.

ISSUE NUMBER ORIGINAL

Card Slot Accepts .054 [1.37] to .070 [1.78] Thick P.C. Board .330 [8.38] Card Slot .160 [4.07] Point of Contact -

INSULATOR MATERIAL: THERMOPLASTIC POLYESTER, UL 94V-0 CONTACT MATERIAL; COPPER, NICKEL, TIN ALLOY CA-725 CONTACT PLATING: GOLD ON THE MATING AREA, TIN-LEAD

ON THE CONTACT TAILS, NICKEL UNDERPLATE

846/896 SERIES HIGH TEMP CARD EDGE CONNECTOR PART NUMBER: 896-066-520-808