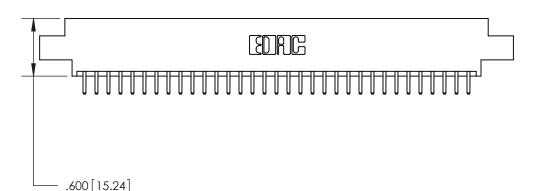

THIS IS A C.A.D. GENERATED DRAWING DO NOT MAKE MANUAL REVISIONS TO MASTER.

ISSUE NUMBER

ORIGINAL

1

.060 [1.52] .200 [5.08] .210[5.33] -.660 [16.76]

.060 [1.52] .150 [3.81] .260[6.6] -**Outside Tails** .660[16.76]

**Outside Tails** 

|  | ACAD REFERENCE NO. |       | 846-ENG-MASTER   |        |
|--|--------------------|-------|------------------|--------|
|  | DRAWN:             | J.LEE | DATE: APR. 22/09 |        |
|  | CHECKED:           |       | DATE:            |        |
|  | SCALE:             | 1:1   | SHEET            | 2 OF 2 |
|  | DRAWING NUMBER     |       | ISSUE            |        |