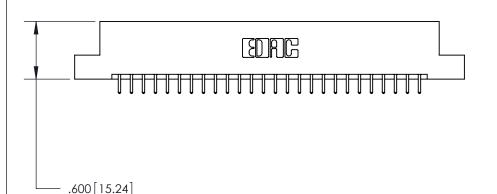

THIS IS A C.A.D. GENERATED DRAWING DO NOT MAKE MANUAL REVISIONS TO MASTER.

ISSUE NUMBER

ORIGINAL

1

.060 [1.52] .200 [5.08] .210[5.33] -.660 [16.76]

.060 [1.52] .150 [3.81] .260[6.6] -**Outside Tails** .660[16.76]

**Outside Tails** 

| ACAD REFERENCE NO. |       | 846-ENG-MASTER   |        |  |
|--------------------|-------|------------------|--------|--|
| DRAWN:             | J.LEE | DATE: APR. 22/09 |        |  |
| CHECKED:           |       | DATE:            |        |  |
| SCALE:             | 1:1   | SHEET            | 2 OF 2 |  |
| DRAWING NUMBER     |       |                  | ISSUE  |  |