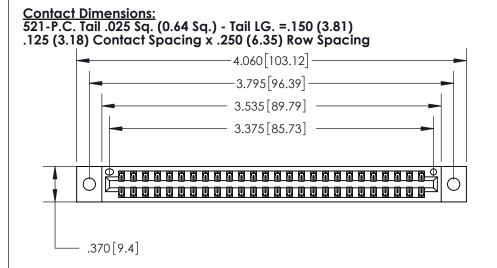

THIS IS A C.A.D. GENERATED DRAWING DO NOT MAKE MANUAL REVISIONS TO MASTER.

ISSUE NUMBER

ORIGINAL

Card Slot Accepts .054 [1.37] to .070 [1.78] Thick P.C. Board .330 [8.38] Card Slot .160 [4.07] Point of Contact -

- INSULATOR MATERIAL: THERMOPLASTIC POLYESTER, UL 94V-0 CONTACT MATERIAL; COPPER, NICKEL, TIN ALLOY CA-725
- CONTACT PLATING: GOLD ON THE MATING AREA, TIN-LEAD ON THE CONTACT TAILS, NICKEL UNDERPLATE

| 846/896 SERIES | HIGH TEMP  | CARD  | EDGE | CONNE | CTOF |
|----------------|------------|-------|------|-------|------|
| PART NUMBER    | 896-052-52 | 1-202 |      |       |      |