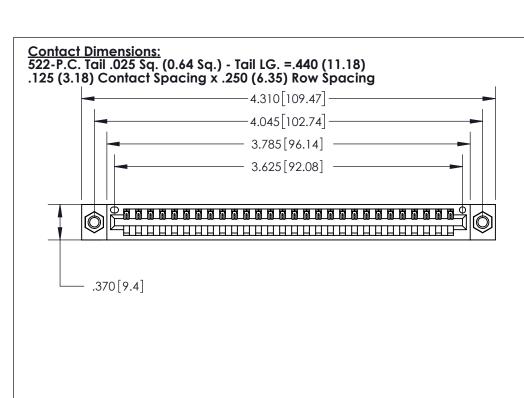

THIS IS A C.A.D. GENERATED DRAWING DO NOT MAKE MANUAL REVISIONS TO MASTER.

ISSUE NUMBER ORIGINAL

.600 [15.24]

INSULATOR MATERIAL: THERMOPLASTIC POLYESTER, UL 94V-0 CONTACT MATERIAL; COPPER, NICKEL, TIN ALLOY CA-725

CONTACT PLATING: GOLD ON THE MATING AREA, TIN-LEAD ON THE CONTACT TAILS, NICKEL UNDERPLATE

**EDAC INC** TORONTO, ONTARIO CANADA YOUR CONNECTION TO QUALITY & SERVICE

PART NUMBER: 896-028-522-107

846/896 SERIES HIGH TEMP CARD EDGE CONNECTOR

THESE DRAWINGS AND SPECIFICATIONS ARE THE PROPERTY OF EDAC INC.,AND SHALL NOT BE REPRODUCED, OR COPIED OR USED AS THE BASIS FOR THE MANUFACTURE OR SALE OF APPARATUS WITHOUT WRITTEN PERMISSION.

| ACAD REFERENCE NO. | 846-ENG-MASTER   |
|--------------------|------------------|
| DRAWN: J.LEE       | DATE: APR. 22/09 |
| CHECKED:           | DATE:            |
| SCALE: 1:1         | SHEET 1 OF 2     |
| DRAWING NUMBER     | ISSUE            |
| 846-FNG-MASTER     | 1                |