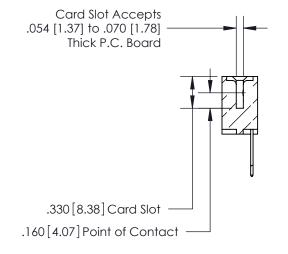

THIS IS A C.A.D. GENERATED DRAWING DO NOT MAKE MANUAL REVISIONS TO MASTER.

ISSUE NUMBER

.165[4.19]

.375 [9.54]

ORIGINAL

1

.060 [1.52] .125(3.18) to .210(5.33) **Outside Tails** .125(3.18) to .210(5.33) **Outside Tails** 

**Contact Code 560** 

INSULATOR MATERIAL: THERMOPLASTIC POLYESTER, UL 94V-0 CONTACT MATERIAL; COPPER, NICKEL, TIN ALLOY CA-725 CONTACT PLATING: GOLD ON THE MATING AREA, TIN-LEAD ON THE CONTACT TAILS, NICKEL UNDERPLATE

**Contact Code 558** 

## 846/896 SERIES HIGH TEMP CARD EDGE CONNECTOR CONTACT CODE 555,556,558,559,560 DIMENSIONS

.150 [3.81]

YOUR CONNECTION TO QUALITY & SERVICE

**Contact Code 559** 

**EDAC INC** TORONTO, ONTARIO CANADA

THESE DRAWINGS AND SPECIFICATIONS ARE THE PROPERTY OF EDAC INC.,AND SHALL NOT BE REPRODUCED, OR COPIED OR USED AS THE BASIS FOR THE MANUFACTURE OR SALE OF APPARATUS WITHOUT WRITTEN PERMISSION.