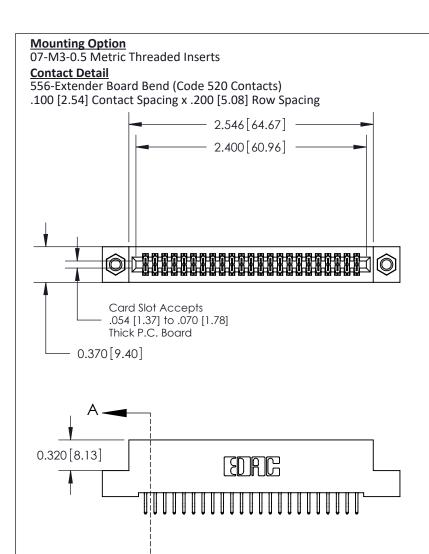

## **See Accompanying Pages for:**

- Contact Bend Details
- Mounting Options

THIS IS A C.A.D. GENERATED DRAWING DO NOT MAKE MANUAL REVISIONS TO MASTER

ORIGINAL (1)

| 842/892 Series High Temp Card Edge Connector<br>Contact Bend Detail |                                                                                                  | ACAD REFERENCE NO. 842 ENG MASTER |             |                  |        |
|---------------------------------------------------------------------|--------------------------------------------------------------------------------------------------|-----------------------------------|-------------|------------------|--------|
|                                                                     |                                                                                                  | DRAWN:                            | J.LEE       | DATE: OCT. 06/09 |        |
|                                                                     |                                                                                                  | CHECKED:                          |             | DATE:            |        |
| EDAC INC                                                            | THESE DRAWINGS AND SPECIFICATIONS ARE THE PROPERTY OF EDAC INCAND                                | SCALE:                            | NTS         | SHEET :          | 2 OF 3 |
| TORONTO, ONTARIO                                                    | SHALL NOT BE REPRODUCED, OR COPIED OR USED AS THE BASIS FOR THE MANUFACTURE OR SALE OF APPARATUS | DRAWING                           | NUMBER      |                  | ISSUE  |
| YOUR CONNECTION TO QUALITY & SERVICE                                |                                                                                                  | 8                                 | 42 Assembly |                  | 1      |