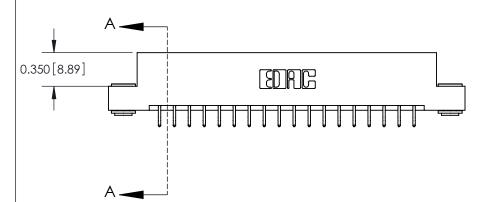

ORIGINAL

**See Accompanying Pages for:** 

**Contact Bend Details** 

837/887 Series High Temp Card Edge Connector Part Number: 887-036-556-203

**EDAC INC** TORONTO, ONTARIO CANADA

THESE DRAWINGS AND SPECIFICATIONS ARE THE PROPERTY OF EDAC INC.,AND SHALL NOT BE REPRODUCED, OR COPIED OR USED AS THE BASIS FOR THE MANUFACTURE OR SALE OF APPARATUS WITHOUT WRITTEN PERMISSION.