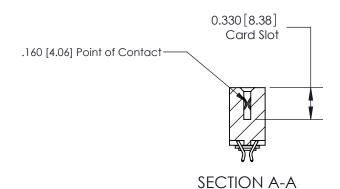

## **Contact Detail**

556-Extender Board Bend (Code 520 Contacts)

.156 [3.96] Contact Spacing x .200 [5.08] Row Spacing

THIS IS A C.A.D. GENERATED DRAWING DO NOT MAKE MANUAL REVISIONS TO MASTER.

ISSUE NUMBER