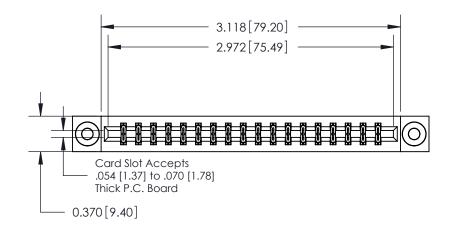

**Mounting Option** 

03-.116 (2.95) I.D. Floating Eyelets

## **Contact Detail**

556-Extender Board Bend (Code 520 Contacts)

.156 [3.96] Contact Spacing x .200 [5.08] Row Spacing

THIS IS A C.A.D. GENERATED DRAWING DO NOT MAKE MANUAL REVISIONS TO MASTER.



ISSUE NUMBER

ORIGINAL







**See Accompanying Pages for:** 

**Contact Bend Details** 

837/887 Series High Temp Card Edge Connector Part Number: 887-036-556-203



**EDAC INC** TORONTO, ONTARIO CANADA

THESE DRAWINGS AND SPECIFICATIONS ARE THE PROPERTY OF EDAC INC.,AND SHALL NOT BE REPRODUCED, OR COPIED OR USED AS THE BASIS FOR THE MANUFACTURE OR SALE OF APPARATUS WITHOUT WRITTEN PERMISSION.

| ACAD REFERENCE NO. | 837 ENG MASTER   |  |  |
|--------------------|------------------|--|--|
| DRAWN: J.LEE       | DATE: OCT. 06/09 |  |  |
| CHECKED:           | DATE:            |  |  |
| SCALE: NTS         | SHEET 1 OF 2     |  |  |
| DRAWING NUMBER     | ISSUE            |  |  |
| 837 Assembly       | 1                |  |  |



ISSUE NUMBER

ORIGINAL

1



|                     | 837/887 Series High Temp Card Ed