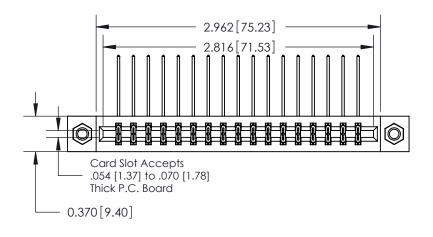

## **Contact Detail**

558-90 Degree Bend (Code 541 Contacts)

.156 [3.96] Contact Spacing x .200 [5.08] Row Spacing

THIS IS A C.A.D. GENERATED DRAWING DO NOT MAKE MANUAL REVISIONS TO MASTER.

ISSUE NUMBER

ORIGINAL

**See Accompanying Pages for:** 

**Contact Bend Details** 

837/887 Series High Temp Card Edge Connector Part Number: 887-034-558-207

**EDAC INC** TORONTO, ONTARIO CANADA

THESE DRAWINGS AND SPECIFICATIONS ARE THE PROPERTY OF EDAC INC.,AND SHALL NOT BE REPRODUCED, OR COPIED OR USED AS THE BASIS FOR THE MANUFACTURE OR SALE OF APPARATUS WITHOUT WRITTEN PERMISSION.