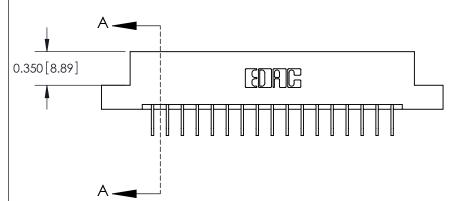

**See Accompanying Pages for:** 

**Contact Bend Details** 

837/887 Series High Temp Card Edge Connector Part Number: 887-034-558-207

**EDAC INC** TORONTO, ONTARIO CANADA

THESE DRAWINGS AND SPECIFICATIONS ARE THE PROPERTY OF EDAC INC.,AND SHALL NOT BE REPRODUCED, OR COPIED OR USED AS THE BASIS FOR THE MANUFACTURE OR SALE OF APPARATUS WITHOUT WRITTEN PERMISSION.