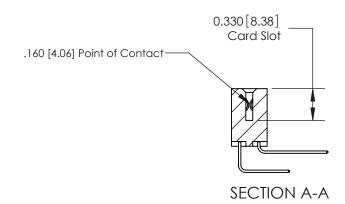

## **Contact Detail**

558-90 Degree Bend (Code 541 Contacts)

.156 [3.96] Contact Spacing x .200 [5.08] Row Spacing

THIS IS A C.A.D. GENERATED DRAWING DO NOT MAKE MANUAL REVISIONS TO MASTER.

ISSUE NUMBER

ORIGINAL

**See Accompanying Pages for:** 

**Contact Bend Details** 

837/887 Series High Temp Card Edge Connector Part Number: 887-034-558-207

**EDAC INC** TORONTO, ONTARIO CANADA

THESE DRAWINGS AND SPECIFICATIONS ARE THE PROPERTY OF EDAC INC.,AND SHALL NOT BE REPRODUCED, OR COPIED OR USED AS THE BASIS FOR THE MANUFACTURE OR SALE OF APPARATUS WITHOUT WRITTEN PERMISSION.