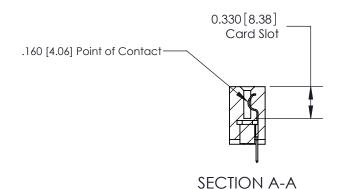

## **Contact Detail**

520-P.C. Tail .030x.018(0.76x0.46) - Tail LG=.175(4.45) .156 [3.96] Contact Spacing x .200 [5.08] Row Spacing

> 2.806 [71.27] 2.660[67.56] -Card Slot Accepts .054 [1.37] to .070 [1.78] Thick P.C. Board 0.370 [9.40]