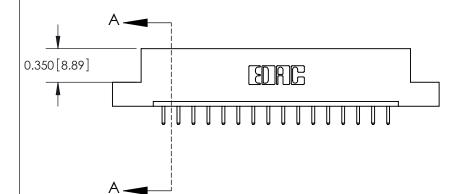

**Mounting Option** 

08-#4-40 Unified Threaded Inserts

## **Contact Detail**

520-P.C. Tail .030x.018(0.76x0.46) - Tail LG=.175(4.45) .156 [3.96] Contact Spacing x .200 [5.08] Row Spacing

> 2.806 [71.27] 2.660[67.56] -Card Slot Accepts .054 [1.37] to .070 [1.78] Thick P.C. Board 0.370 [9.40]