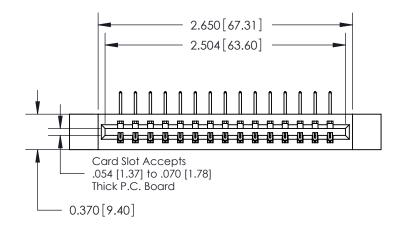

1

0.330[8.38] Card Slot .160 [4.06] Point of Contact-**SECTION A-A** 

**See Accompanying Pages for:** 

**Contact Bend Details** 

| 837/887 Series High Temp Card Edge Connector |
|----------------------------------------------|
| Part Number: 887-015-558-112                 |