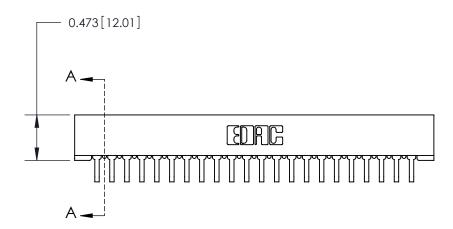

## **Contact Detail**

90 Degree Bend (Code 522 and 540 Contacts)

.156 [3.96] Contact Spacing x .200 [5.08] Row Spacing

**SECTION A-A** 

.095 [2.41] Point of Contact (Measured from bottom of Card Slot)

**See Accompanying Page for:** 

**Contact Bend Details** 

807/857 Series High Temp Card Edge Connector Part Number: 857-044-459-201

YOUR CONNECTION TO QUALITY & SERVICE

| ACAD REFERENCE NO. 807 ENG MASTER |                  |
|-----------------------------------|------------------|
| DRAWN: J.LEE                      | DATE: AUG. 11/09 |
| CHECKED:                          | DATE:            |
| SCALE: NTS                        | SHEET 1 OF 2     |
| DRAWING NUMBER                    | ISSUE            |