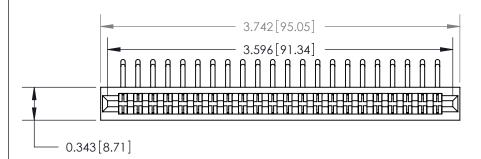

**Contact Bend Details** 

807/857 Series High Temp Card Edge Connector Part Number: 857-044-459-201

YOUR CONNECTION TO QUALITY & SERVICE

| ACAD REFERENCE NO. 807 ENG MASTER |                  |
|-----------------------------------|------------------|
| DRAWN: J.LEE                      | DATE: AUG. 11/09 |
| CHECKED:                          | DATE:            |
| SCALE: NTS                        | SHEET 1 OF 2     |
| DRAWING NUMBER                    | ISSUE            |