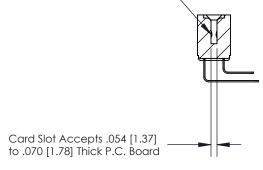

## **Contact Detail**

90 Degree Bend (Code 522 and 540 Contacts)

.156 [3.96] Contact Spacing x .200 [5.08] Row Spacing

**SECTION A-A** 

.095 [2.41] Point of Contact (Measured from bottom of Card Slot)

**See Accompanying Page for:** 