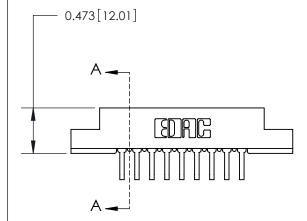

## **Contact Detail**

90 Degree Bend (Code 522 and 540 Contacts)

.156 [3.96] Contact Spacing x .200 [5.08] Row Spacing

**See Accompanying Page for:** 

**Contact Bend Details** 

**SECTION A-A** 

.095 [2.41] Point of Contact (Measured from bottom of Card Slot) Card Slot Accepts .054 [1.37] to .070 [1.78] Thick P.C. Board