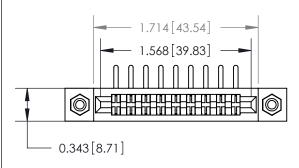

## **Mounting Option**

#4-40 Unified Threaded Inserts

## **Contact Detail**

90 Degree Bend (Code 522 and 540 Contacts)

.156 [3.96] Contact Spacing x .200 [5.08] Row Spacing

**See Accompanying Page for:** 

**Contact Bend Details** 

**SECTION A-A** 

.095 [2.41] Point of Contact (Measured from bottom of Card Slot) Card Slot Accepts .054 [1.37] to .070 [1.78] Thick P.C. Board