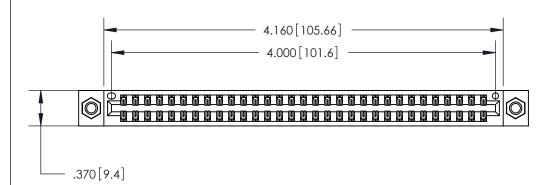

ISSUE NUMBER

ORIGINAL

Card Slot Accepts .054 [1.37] to .070 [1.78] Thick P.C. Board .330 [8.38] Card Slot .160 [4.07] Point of Contact -

INSULATOR MATERIAL: THERMOPLASTIC POLYESTER, UL 94V-0 CONTACT MATERIAL; COPPER, NICKEL, TIN ALLOY CA-725

.600 [15.24]

CONTACT PLATING: GOLD ON THE MATING AREA, TIN-LEAD ON THE CONTACT TAILS, NICKEL UNDERPLATE

846/896 SERIES HIGH TEMP CARD EDGE CONNECTOR PART NUMBER: 846-062-521-207

YOUR CONNECTION TO QUALITY & SERVICE