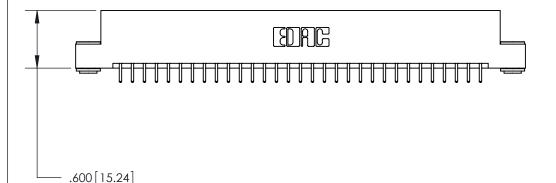

ISSUE NUMBER

ORIGINAL

Card Slot Accepts .054 [1.37] to .070 [1.78] Thick P.C. Board .330 [8.38] Card Slot .160 [4.07] Point of Contact -

- INSULATOR MATERIAL: THERMOPLASTIC POLYESTER, UL 94V-0 CONTACT MATERIAL; COPPER, NICKEL, TIN ALLOY CA-725
- CONTACT PLATING: GOLD ON THE MATING AREA, TIN-LEAD ON THE CONTACT TAILS, NICKEL UNDERPLATE

846/896 SERIES HIGH TEMP CARD EDGE CONNECTOR PART NUMBER: 846-062-521-203

YOUR CONNECTION TO QUALITY & SERVICE

**EDAC INC** TORONTO, ONTARIO CANADA

THESE DRAWINGS AND SPECIFICATIONS ARE THE PROPERTY OF EDAC INC., AND SHALL NOT BE REPRODUCED, OR COPIED OR USED AS THE BASIS FOR THE MANUFACTURE OR SALE OF APPARATUS WITHOUT WRITTEN PERMISSION.

|  | ACAD REFERENCE NO. | 846-ENG-MASTER   |  |
|--|--------------------|------------------|--|
|  | DRAWN: J.LEE       | DATE: APR. 22/09 |  |
|  | CHECKED:           | DATE:            |  |
|  | SCALE: 1:1         | SHEET 1 OF 2     |  |
|  | DRAWING NUMBER     | ISSUE            |  |
|  | 846-ENG-MASTER     | 1                |  |