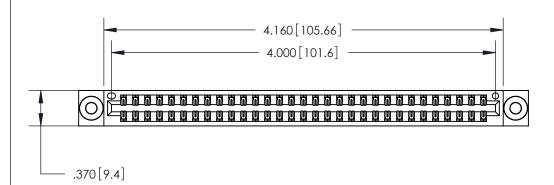

846/896 SERIES HIGH TEMP CARD EDGE CONNECTOR PART NUMBER: 846-062-521-203

YOUR CONNECTION TO QUALITY & SERVICE

**EDAC INC** TORONTO, ONTARIO CANADA

THESE DRAWINGS AND SPECIFICATIONS ARE THE PROPERTY OF EDAC INC., AND SHALL NOT BE REPRODUCED, OR COPIED OR USED AS THE BASIS FOR THE MANUFACTURE OR SALE OF APPARATUS WITHOUT WRITTEN PERMISSION.

|  | ACAD REFERENCE NO. | 846-ENG-MASTER   |  |
|--|--------------------|------------------|--|
|  | DRAWN: J.LEE       | DATE: APR. 22/09 |  |
|  | CHECKED:           | DATE:            |  |
|  | SCALE: 1:1         | SHEET 1 OF 2     |  |
|  | DRAWING NUMBER     | ISSUE            |  |
|  | 846-ENG-MASTER     | 1                |  |