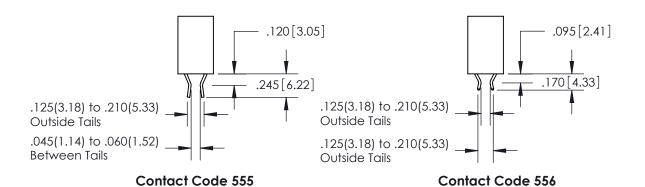

THIS IS A C.A.D. GENERATED DRAWING DO NOT MAKE MANUAL REVISIONS TO MASTER.

ISSUE NUMBER

.165[4.19]

ORIGINAL

1

.060 [1.52] .150 [3.81] .125(3.18) to .210(5.33)

.375 [9.54] .125(3.18) to .210(5.33)

**Contact Code 558** 

**Contact Code 559** 

**Contact Code 560** 

INSULATOR MATERIAL: THERMOPLASTIC POLYESTER, UL 94V-0 CONTACT MATERIAL; COPPER, NICKEL, TIN ALLOY CA-725 CONTACT PLATING: GOLD ON THE MATING AREA, TIN-LEAD ON THE CONTACT TAILS, NICKEL UNDERPLATE

## 846/896 SERIES HIGH TEMP CARD EDGE CONNECTOR CONTACT CODE 555,556,558,559,560 DIMENSIONS

YOUR CONNECTION TO QUALITY & SERVICE

**EDAC INC** TORONTO, ONTARIO CANADA

THESE DRAWINGS AND SPECIFICATIONS ARE THE PROPERTY OF EDAC INC.,AND SHALL NOT BE REPRODUCED, OR COPIED OR USED AS THE BASIS FOR THE MANUFACTURE OR SALE OF APPARATUS WITHOUT WRITTEN PERMISSION.

**Outside Tails** 

**Outside Tails** 

|  | ACAD REFERENCE NO. |       | 846-ENG-MASTER   |        |
|--|--------------------|-------|------------------|--------|
|  | DRAWN:             | J.LEE | DATE: APR. 22/09 |        |
|  | CHECKED:           |       | DATE:            |        |
|  | SCALE:             | 1:1   | SHEET            | 2 OF 2 |
|  | DRAWING NUMBER     |       | ISSUE            |        |