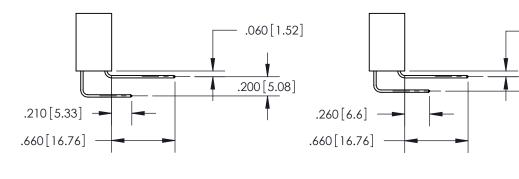

THIS IS A C.A.D. GENERATED DRAWING DO NOT MAKE MANUAL REVISIONS TO MASTER.

ISSUE NUMBER

.165[4.19]

ORIGINAL

1

.060 [1.52] .150 [3.81] .125(3.18) to .210(5.33)

.375 [9.54] .125(3.18) to .210(5.33)

**Contact Code 558** 

**Contact Code 559** 

**Contact Code 560** 

INSULATOR MATERIAL: THERMOPLASTIC POLYESTER, UL 94V-0 CONTACT MATERIAL; COPPER, NICKEL, TIN ALLOY CA-725 CONTACT PLATING: GOLD ON THE MATING AREA, TIN-LEAD ON THE CONTACT TAILS, NICKEL UNDERPLATE

## 846/896 SERIES HIGH TEMP CARD EDGE CONNECTOR CONTACT CODE 555,556,558,559,560 DIMENSIONS

YOUR CONNECTION TO QUALITY & SERVICE

**EDAC INC** TORONTO, ONTARIO CANADA

THESE DRAWINGS AND SPECIFICATIONS ARE THE PROPERTY OF EDAC INC.,AND SHALL NOT BE REPRODUCED, OR COPIED OR USED AS THE BASIS FOR THE MANUFACTURE OR SALE OF APPARATUS WITHOUT WRITTEN PERMISSION.

**Outside Tails** 

**Outside Tails** 

|  | ACAD REFERENCE NO. |       | 846-ENG-MASTER   |        |
|--|--------------------|-------|------------------|--------|
|  | DRAWN:             | J.LEE | DATE: APR. 22/09 |        |
|  | CHECKED:           |       | DATE:            |        |
|  | SCALE:             | 1:1   | SHEET            | 2 OF 2 |
|  | DRAWING NUMBER     |       | ISSUE            |        |