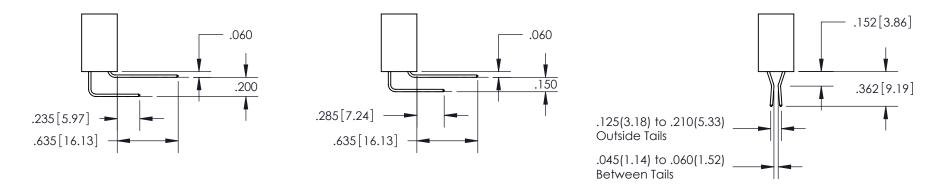

## 845/895 SERIES HIGH TEMP CARD EDGE CONNECTOR CONTACT CODE 555,556,558,559,560 DIMENSIONS

YOUR CONNECTION TO QUALITY & SERVICE

Contact Code 559

|   | ACAD REFERENCE NO. 845-ENG-MASTER |                  |
|---|-----------------------------------|------------------|
|   | DRAWN: R.STA.MONICA               | DATE:MAY.16/2017 |
|   | CHECKED:                          | DATE:            |
|   | SCALE: 1:1                        | SHEET 2 OF 2     |
| D | DRAWING NUMBER                    | ISSUE            |

Contact Code 560

845-ENG-MASTER