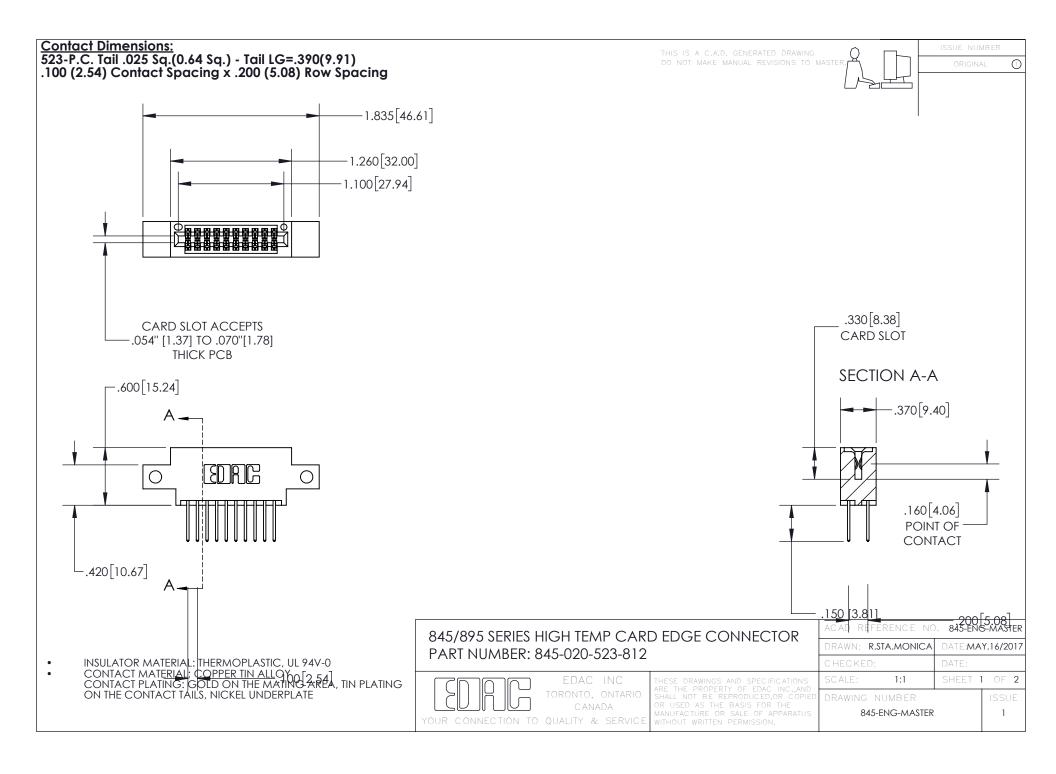

## 845/895 SERIES HIGH TEMP CARD EDGE CONNECTOR CONTACT CODE 555,556,558,559,560 DIMENSIONS

YOUR CONNECTION TO QUALITY & SERVICE

Contact Code 559

|   | ACAD REFERENCE NO. 845-ENG-MASTER |                  |
|---|-----------------------------------|------------------|
|   | DRAWN: R.STA.MONICA               | DATE:MAY.16/2017 |
|   | CHECKED:                          | DATE:            |
|   | SCALE: 1:1                        | SHEET 2 OF 2     |
| D | DRAWING NUMBER                    | ISSUE            |