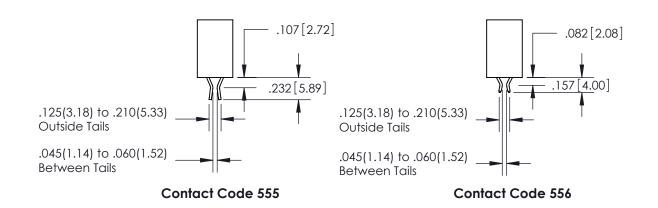

## 845/895 SERIES HIGH TEMP CARD EDGE CONNECTOR CONTACT CODE 555,556,558,559,560 DIMENSIONS

YOUR CONNECTION TO QUALITY & SERVICE

Contact Code 559

|   | ACAD REFERENCE NO. 845-ENG-MASTER |                  |
|---|-----------------------------------|------------------|
|   | DRAWN: R.STA.MONICA               | DATE:MAY.16/2017 |
|   | CHECKED:                          | DATE:            |
|   | SCALE: 1:1                        | SHEET 2 OF 2     |
| D | DRAWING NUMBER                    | ISSUE            |