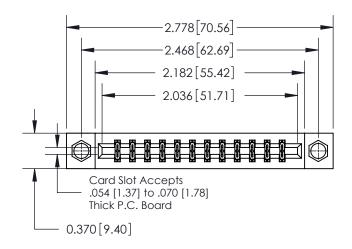

**Mounting Option** 

07-M3-0.5 Metric Threaded Inserts

## **Contact Detail**

544-Wire Wrap .050x.025(1.27x0.64) - Tail LG=.750(19.05)

.156 [3.96] Contact Spacing x .200 [5.08] Row Spacing

**See Accompanying Page for:** 

**Contact Bend Details** 

THIS IS A C.A.D. GENERATED DRAWING DO NOT MAKE MANUAL REVISIONS TO MASTER.