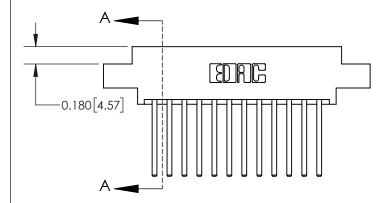

ISSUE NUMBER ORIGINAL

|                              | 0.600[15.24]              |
|------------------------------|---------------------------|
|                              | 0.330 [8.38]<br>Card Slot |
| .160 [4.06] Point of Contact |                           |
|                              |                           |
|                              |                           |
|                              |                           |
|                              |                           |
|                              |                           |
| S                            | SECTION A-A               |