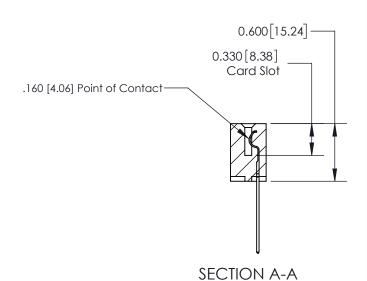

## **See Accompanying Page for:**

**Contact Bend Details** 

837/887 Series High Temp Card Edge Connector Part Number: 837-018-541-604

YOUR CONNECTION TO QUALITY & SERVICE

**EDAC INC** TORONTO, ONTARIO CANADA