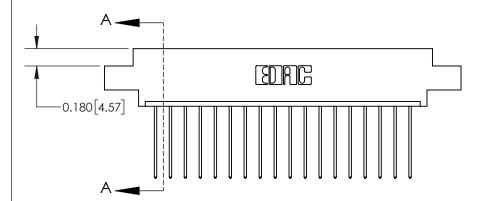

## **Contact Detail**

541-Wire Wrap .025 Sq.(0.64 Sq.) - Tail LG=.750(19.05) .156 [3.96] Contact Spacing x .200 [5.08] Row Spacing

THIS IS A C.A.D. GENERATED DRAWING DO NOT MAKE MANUAL REVISIONS TO MASTER.