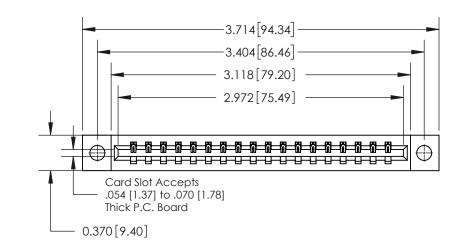

**Mounting Option** 

04-.156 (3.96) Dia. Mounting Holes

## **Contact Detail**

541-Wire Wrap .025 Sq.(0.64 Sq.) - Tail LG=.750(19.05) .156 [3.96] Contact Spacing x .200 [5.08] Row Spacing





THIS IS A C.A.D. GENERATED DRAWING DO NOT MAKE MANUAL REVISIONS TO MASTER.



ISSUE NUMBER ORIGINAL



## **See Accompanying Page for:**

**Contact Bend Details** 

837/887 Series High Temp Card Edge Connector Part Number: 837-018-541-604

YOUR CONNECTION TO QUALITY & SERVICE

**EDAC INC** TORONTO, ONTARIO CANADA

THESE DRAWINGS AND SPECIFICATIONS ARE THE PROPERTY OF EDAC INC.,AND SHALL NOT BE REPRODUCED, OR COPIED OR USED AS THE BASIS FOR THE MANUFACTURE OR SALE OF APPARATUS WITHOUT WRITTEN PERMISSION.

| ACAD REFERENCE NO. 837 ENG MASTE |                  |  |  |
|----------------------------------|------------------|--|--|
| DRAWN: J.LEE                     | DATE: OCT. 06/09 |  |  |
| CHECKED:                         | DATE:            |  |  |
| SCALE: NTS                       | S