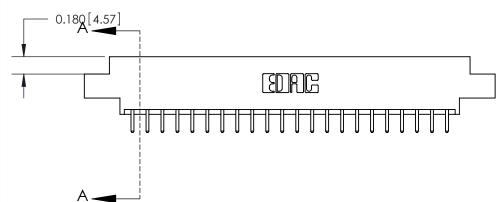

833 Assembly

ORIGINAL (1)

ORIGINAL

| 833 Series High Temp Card Edge Connector<br>Contact Bend Detail |                                                                                                                                                                                                 | ACAD REFERENCE NO. | 833 ENG MASTER   |               |
|-----------------------------------------------------------------|-------------------------------------------------------------------------------------------------------------------------------------------------------------------------------------------------|--------------------|------------------|---------------|
|                                                                 |                                                                                                                                                                                                 | DRAWN: J.LEE       | DATE: OCT. 14/09 |               |
|                                                                 |                                                                                                                                                                                                 | CHECKED: DATE:     |                  |               |
| TORONTO, ONTARIO ARE SHAI ORU                                   | THESE DRAWINGS AND SPECIFICATIONS ARE THE PROPERTY OF EDAC INC.,AND SHALL NOT BE REPRODUCED,OR COPIED OR USED AS THE BASIS FOR THE MANUFACTURE OR SALE OF APPARATUS WITHOUT WRITTEN PERMISSION. | SCALE: NTS         | SHEET 2          | 2 <b>OF</b> 3 |
|                                                                 |                                                                                                                                                                                                 | DRAWING NUMBER     |                  | ISSUE         |
|                                                                 |                                                                                                                                                                                                 | 833 Assembly       |                  | 1             |

THIS IS A C.A.D. GENERATED DRAWING DO NOT MAKE MANUAL REVISIONS TO MASTER.

ORIGINAL (1)

| 833 Series High Temp Card Edge Connector Mounting Options |                                                                                                        | ACAD REFERENCE NO.  DRAWN: J.LEE | .LEE DATE: OCT. 14/09 |       |
|-----------------------------------------------------------|--------------------------------------------------------------------------------------------------------|----------------------------------|-----------------------|-------|
| EDAC INC THESE DRAWINGS AND SPECIFICATIONS                | CHECKED:  SCALE: NTS                                                                                   | DATE:                            | 3 OF 3                |       |
| TORONTO, ONTARIO CANADA                                   | ARE THE PROPERTY OF EDAC INC.,AND<br>SHALL NOT BE REPRODUCED,OR COPIED<br>OR USED AS THE BASIS FOR THE | DRAWING NUMBER                   |                       | ISSUE |
| YOUR CONNECTION TO QUALITY & SERVICE                      | MANUFACTURE OR SALE OF APPARATUS WITHOUT WRITTEN PERMISSION.                                           | 833 Assembly                     |                       | 1     |