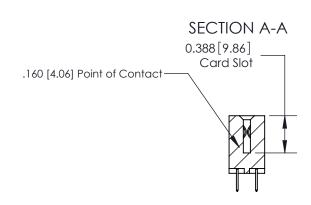

## **Contact Detail**

520-P.C. Tail .030x.018(0.76x0.46) - Tail LG=.175(4.45)

.156 [3.96] Contact Spacing x .200 [5.08] Row Spacing

THIS IS A C.A.D. GENERATED DRAWING DO NOT MAKE MANUAL REVISIONS TO MASTER.

833 Assembly

ORIGINAL (1)

ORIGINAL

| 833 Series High Temp Card Edge Connector<br>Contact Bend Detail |                                                                                                                                                                                                 | ACAD REFERENCE NO. | 833 ENG MASTER   |               |
|-----------------------------------------------------------------|-------------------------------------------------------------------------------------------------------------------------------------------------------------------------------------------------|--------------------|------------------|---------------|
|                                                                 |                                                                                                                                                                                                 | DRAWN: J.LEE       | DATE: OCT. 14/09 |               |
|                                                                 |                                                                                                                                                                                                 | CHECKED: DATE:     |                  |               |
| TORONTO, ONTARIO ARE SHAI ORU                                   | THESE DRAWINGS AND SPECIFICATIONS ARE THE PROPERTY OF EDAC INC.,AND SHALL NOT BE REPRODUCED,OR COPIED OR USED AS THE BASIS FOR THE MANUFACTURE OR SALE OF APPARATUS WITHOUT WRITTEN PERMISSION. | SCALE: NTS         | SHEET 2          | 2 <b>OF</b> 3 |
|                                                                 |                                                                                                                                                                                                 | DRAWING NUMBER     |                  | ISSUE         |
|                                                                 |                                                                                                                                                                                                 | 833 Assembly       |                  | 1             |