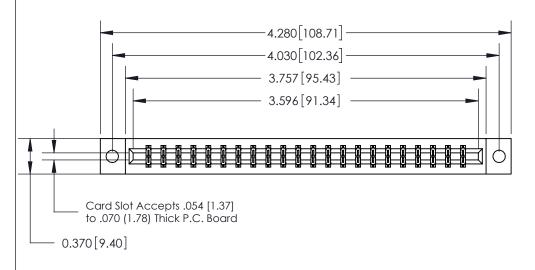

## **See Accompanying Page for:**

- **Bend Detail**
- **Mounting Options**

833 Series High Temp Card Edge Connector Part Number: 833-044-520-802

**EDAC INC** TORONTO, ONTARIO CANADA

THESE DRAWINGS AND SPECIFICATIONS ARE THE PROPERTY OF EDAC INC.,AND SHALL NOT BE REPRODUCED, OR COPIED OR USED AS THE BASIS FOR THE MANUFACTURE OR SALE OF APPARATUS WITHOUT WRITTEN PERMISSION.

| ACAD REFERENCE NO. | 833 ENG MASTER   |  |  |
|--------------------|------------------|--|--|
| DRAWN: J.LEE       | DATE: OCT. 14/09 |  |  |
| CHECKED:           | DATE:            |  |  |
| SCALE: NTS         | SHEET 1 OF 3     |  |  |
| DRAWING NUMBER     | ISSUE            |  |  |
| 833 Assembly       | 1 1              |  |  |