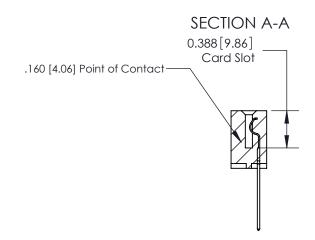

## **Contact Detail**

542-Wire Wrap .025 Sq.(0.64 Sq.) - Tail LG=.645(16.38)

.156 [3.96] Contact Spacing x .200 [5.08] Row Spacing

THIS IS A C.A.D. GENERATED DRAWING DO NOT MAKE MANUAL REVISIONS TO MASTER.