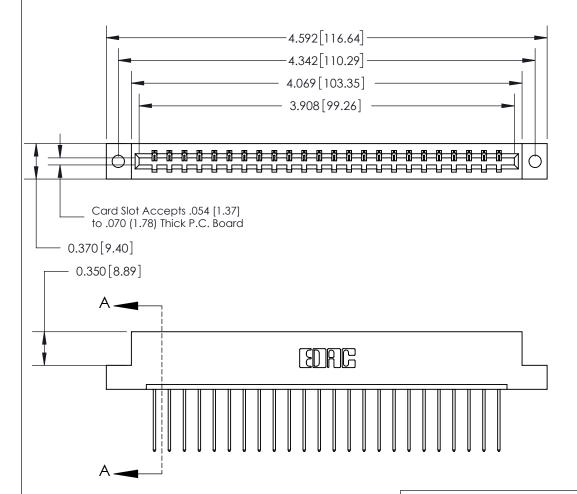

## See Accompanying Page for:

- **Bend Detail**
- **Mounting Options**

833 Series High Temp Card Edge Connector Part Number: 833-024-542-102

**EDAC INC** TORONTO, ONTARIO CANADA

THESE DRAWINGS AND SPECIFICATIONS ARE THE PROPERTY OF EDAC INC.,AND SHALL NOT BE REPRODUCED, OR COPIED OR USED AS THE BASIS FOR THE MANUFACTURE OR SALE OF APPARATUS WITHOUT WRITTEN PERMISSION.

| ACAD REFERENCE NO. | 833 ENG MASTER   |       |  |
|--------------------|------------------|-------|--|
| DRAWN: J.LEE       | DATE: OCT. 14/09 |       |  |
| CHECKED:           | DATE:            |       |  |
| SCALE: NTS         | SHEET 1          | OF 3  |  |
| DRAWING NUMBER     |                  | ISSUE |  |
| 833 Assembly       |                  | 1     |  |