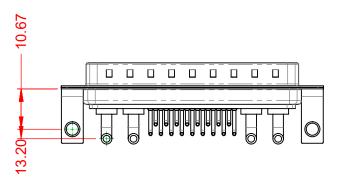

|                                      | COMBINATION D-SUB                                                      |                         | SW REFERENCE NO.: 629 COMBO ASSEMBLY |       |  |
|--------------------------------------|------------------------------------------------------------------------|-------------------------|--------------------------------------|-------|--|
| COMBINATION                          |                                                                        |                         | DATE: JAN. 01/20                     | 19    |  |
|                                      |                                                                        |                         | DATE:                                |       |  |
| EDAC INC                             | THESE DRAWINGS AND SPECIFICATIONS<br>ARE THE PROPERTY OF EDAC INC.,AND | SCALE: (IN C.A.D. 1:1)  | SHEET 1 OF                           | 2     |  |
| TORONTO, ONTARIO<br>CANADA           | SHALL NOT BE REPRODUCED, OR COPIED OR USED AS THE BASIS FOR THE        | DRAWING NUMBER: 629-21W | 4240-2NC                             | ISSUE |  |
| YOUR CONNECTION TO QUALITY & SERVICE | MANUFACTURE OR SALE OF APPARATUS<br>WITHOUT WRITTEN PERMISSION.        | PART NUMBER: 629-21W    | 4240-2NC                             | 1     |  |