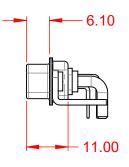

|                                      | COMBINATION D-SUB                                                      |                         | SW REFERENCE NO.: 629 COMBO ASSEMBLY |       |  |
|--------------------------------------|------------------------------------------------------------------------|-------------------------|--------------------------------------|-------|--|
| COMBINATION                          |                                                                        |                         | DATE: JAN. 01/20                     | 19    |  |
|                                      |                                                                        |                         | DATE:                                |       |  |
| EDAC INC                             | THESE DRAWINGS AND SPECIFICATIONS<br>ARE THE PROPERTY OF EDAC INC.,AND | SCALE: (IN C.A.D. 1:1)  | SHEET 1 OF                           | 2     |  |
| TORONTO, ONTARIO<br>CANADA           | SHALL NOT BE REPRODUCED, OR COPIED OR USED AS THE BASIS FOR THE        | DRAWING NUMBER: 629-21W | 4240-2NC                             | ISSUE |  |
| YOUR CONNECTION TO QUALITY & SERVICE | MANUFACTURE OR SALE OF APPARATUS<br>WITHOUT WRITTEN PERMISSION.        | PART NUMBER: 629-21W    | 4240-2NC                             | 1     |  |