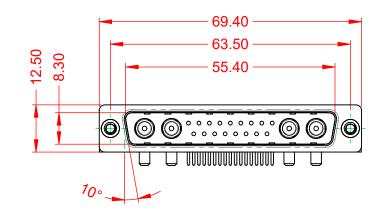

|                                      | COMBINATION D-SUB                                                      |                         | SW REFERENCE NO.: 629 COMBO ASSEMBLY |       |  |
|--------------------------------------|------------------------------------------------------------------------|-------------------------|--------------------------------------|-------|--|
| COMBINATION                          |                                                                        |                         | DATE: JAN. 01/20                     | 19    |  |
|                                      |                                                                        |                         | DATE:                                |       |  |
| EDAC INC                             | THESE DRAWINGS AND SPECIFICATIONS<br>ARE THE PROPERTY OF EDAC INC.,AND | SCALE: (IN C.A.D. 1:1)  | SHEET 1 OF                           | 2     |  |
| TORONTO, ONTARIO<br>CANADA           | SHALL NOT BE REPRODUCED, OR COPIED OR USED AS THE BASIS FOR THE        | DRAWING NUMBER: 629-21W | 4240-2NC                             | ISSUE |  |
| YOUR CONNECTION TO QUALITY & SERVICE | MANUFACTURE OR SALE OF APPARATUS<br>WITHOUT WRITTEN PERMISSION.        | PART NUMBER: 629-21W    | 4240-2NC                             | 1     |  |