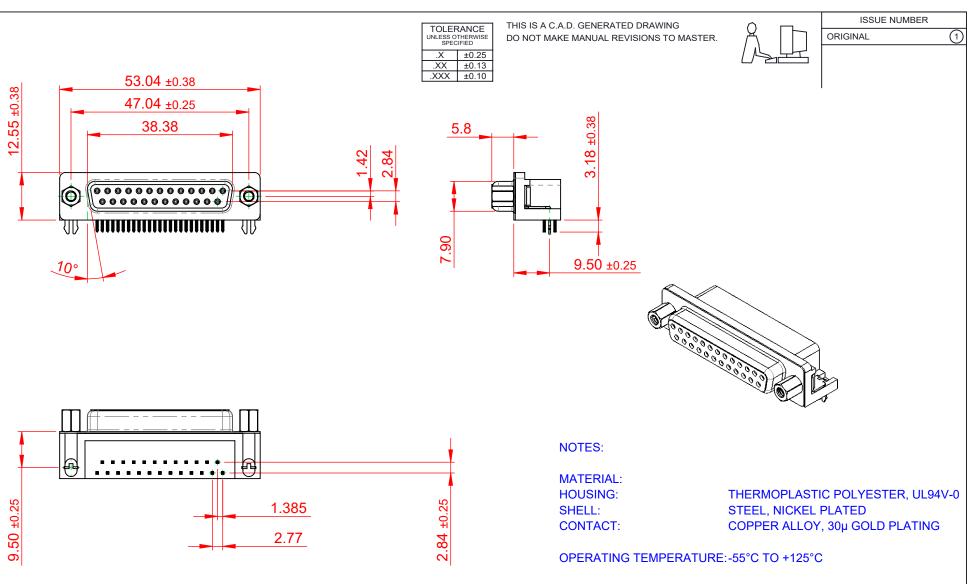

**CURRENT RATING: 3A PER CONTACT** CONTACT RESISTANCE: 25mΩ MAX. **INSULATOR RESISTANCE:** 5000MΩ min. DIELECTRIC WITHSTANDING VOLTAGE: 1000V AC rms

| 622 SERIES D-SUB CONNECTOR                                                     |                                                                                                                                                                                                                | SW REFERENCE NO.: 622 ASSEMBLY |                    |       |
|--------------------------------------------------------------------------------|----------------------------------------------------------------------------------------------------------------------------------------------------------------------------------------------------------------|--------------------------------|--------------------|-------|
|                                                                                |                                                                                                                                                                                                                | DRAWN: C.B                     | DATE: AUG. 01/2018 |       |
|                                                                                |                                                                                                                                                                                                                | CHECKED:                       | DATE:              |       |
| EDAG INC<br>TORONTO, ONTARIO<br>CANADA<br>YOUR CONNECTION TO QUALITY & SERVICE | THESE DRAWINGS AND SPECIFICATIONS<br>ARE THE PROPERTY OF EDAC INC.,AND<br>SHALL NOT BE REPRODUCED,OR COPIED<br>OR USED AS THE BASIS FOR THE<br>MANUFACTURE OR SALE OF APPARATUS<br>WITHOUT WRITTEN PERMISSION. | SCALE: (IN C.A.D. 1:1)         | SHEET 1 OF         | 1     |
|                                                                                |                                                                                                                                                                                                                | DRAWING NUMBER: 622-025-6      | \$60-543           | ISSUE |
|                                                                                |                                                                                                                                                                                                                | PART NUMBER: 622-025-6         | 360-543            | 1     |