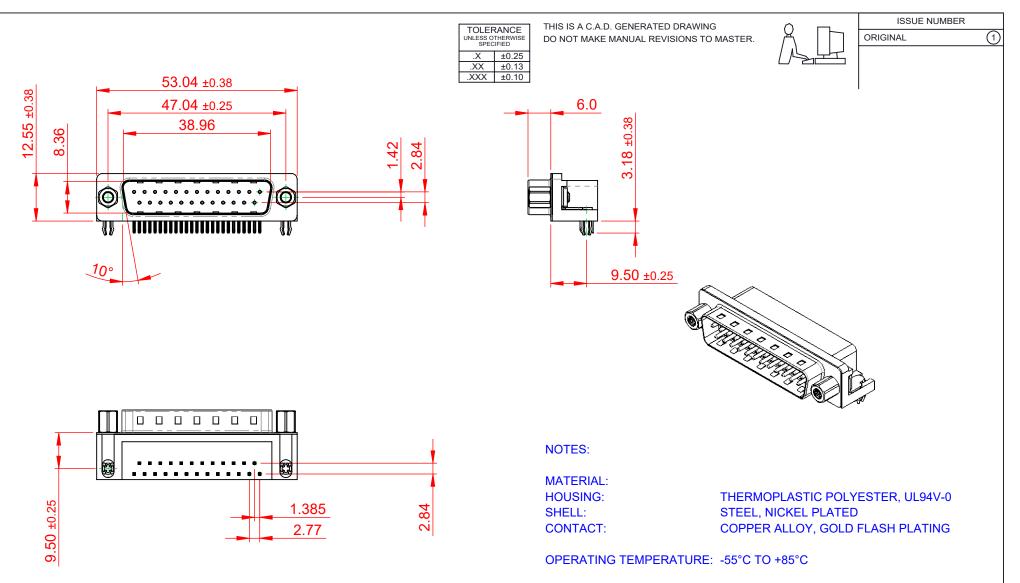

**CURRENT RATING:** CONTACT RESISTANCE: **INSULATOR RESISTANCE:** DIELECTRIC WITHSTANDING VOLTAGE: 1000V AC rms

**3A PER CONTACT** 

25mΩ MAX. 5000MΩ min.

| 621 SERIES D-SUB CONNECTOR                                            |                                                                                                                                                                                                                | SW REFERENCE NO.: 621 ASSEMBLY |                              |                    |    |       |  |
|-----------------------------------------------------------------------|----------------------------------------------------------------------------------------------------------------------------------------------------------------------------------------------------------------|--------------------------------|------------------------------|--------------------|----|-------|--|
|                                                                       |                                                                                                                                                                                                                | DRAWN: C.B                     |                              | DATE: AUG. 01/2018 |    |       |  |
|                                                                       |                                                                                                                                                                                                                | CHECKED:                       |                              | DATE:              |    |       |  |
| EDAC INC<br>TORONTO, ONTARIO<br>CANADA<br>ECTION TO QUALITY & SERVICE | THESE DRAWINGS AND SPECIFICATIONS<br>ARE THE PROPERTY OF EDAC INC.,AND<br>SHALL NOT BE REPRODUCED,OR COPIED<br>OR USED AS THE BASIS FOR THE<br>MANUFACTURE OR SALE OF APPARATUS<br>WITHOUT WRITTEN PERMISSION. | SCALE: 1:1                     |                              | SHEET 1            | OF | 1     |  |
|                                                                       |                                                                                                                                                                                                                | DRAWING NUMB                   | /ING NUMBER: 621-025-268-056 |                    |    | ISSUE |  |
|                                                                       |                                                                                                                                                                                                                | PART NUMBER:                   | 621-025-2                    | 268-056            |    | 1     |  |