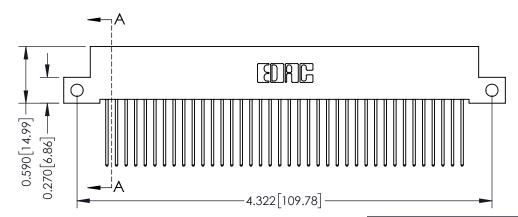

## **See Accompanying Pages for:**

- **Contact Bend Details**
- **Mounting Options**

342 / 392 Card Edge Connector Part Number: 392-076-542-212

| ACAD REFERENCE NO. 342 ENG MASTER |                  |  |  |  |
|-----------------------------------|------------------|--|--|--|
| DRAWN: J.LEE                      | DATE: OCT. 06/09 |  |  |  |
| CHECKED:                          | DATE:            |  |  |  |
| SCALE: NTS                        | SHEET 1 OF 3     |  |  |  |
| DRAWING NUMBER                    | ISSUE            |  |  |  |

342 Assembly

THIS IS A C.A.D. GENERATED DRAWING DO NOT MAKE MANUAL REVISIONS TO MASTER. ISSUE NUMBER

ORIGINAL

1

| 342 / 392 Series Card Edge Connector<br>Contact Bend Detail |                                                                                                                                   | ACAD REFERENCE NO. 342 ENG MASTER |             |                  |        |
|-------------------------------------------------------------|-----------------------------------------------------------------------------------------------------------------------------------|-----------------------------------|-------------|------------------|--------|
|                                                             |                                                                                                                                   | DRAWN:                            | J.LEE       | DATE: OCT. 06/09 |        |
|                                                             |                                                                                                                                   | CHECKED:                          |             | DATE:            |        |
| EDAC INC                                                    | ARE THE PROPERTY OF EDAC INC.,AND SHALL NOT BE REPRODUCED,OR COPIED OR USED AS THE BASIS FOR THE MANUFACTURE OR SALE OF APPARATUS | SCALE:                            | NTS         | SHEET :          | 2 OF 3 |
| TORONTO, ONTARIO                                            |                                                                                                                                   | DRAWING                           | NUMBER      |                  | ISSUE  |
| YOUR CONNECTION TO QUALITY & SERVICE                        |                                                                                                                                   | 3                                 | 42 Assembly |                  | 1      |