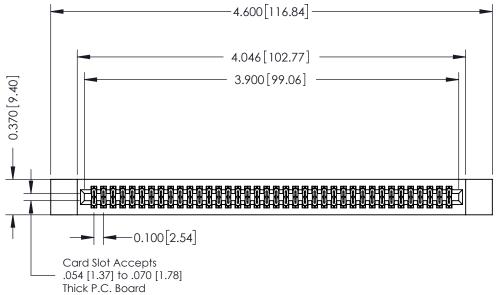

## **See Accompanying Pages for:**

- **Contact Bend Details**
- **Mounting Options**

342 / 392 Card Edge Connector Part Number: 392-076-542-212

| ACAD REFERENCE NO. 342 ENG MASTER |                  |  |  |  |
|-----------------------------------|------------------|--|--|--|
| DRAWN: J.LEE                      | DATE: OCT. 06/09 |  |  |  |
| CHECKED:                          | DATE:            |  |  |  |
| SCALE: NTS                        | SHEET 1 OF 3     |  |  |  |
| DRAWING NUMBER                    | ISSUE            |  |  |  |

342 Assembly

THIS IS A C.A.D. GENERATED DRAWING DO NOT MAKE MANUAL REVISIONS TO MASTER. ISSUE NUMBER

ORIGINAL

1

| 342 / 392 Series Card Edge Connector<br>Contact Bend Detail |                                                                                                                                   | ACAD REFERENCE NO. 342 ENG MASTER |             |                  |        |
|-------------------------------------------------------------|-----------------------------------------------------------------------------------------------------------------------------------|-----------------------------------|-------------|------------------|--------|
|                                                             |                                                                                                                                   | DRAWN:                            | J.LEE       | DATE: OCT. 06/09 |        |
|                                                             |                                                                                                                                   | CHECKED:                          |             | DATE:            |        |
| EDAC INC                                                    | ARE THE PROPERTY OF EDAC INC.,AND SHALL NOT BE REPRODUCED,OR COPIED OR USED AS THE BASIS FOR THE MANUFACTURE OR SALE OF APPARATUS | SCALE:                            | NTS         | SHEET :          | 2 OF 3 |
| TORONTO, ONTARIO                                            |                                                                                                                                   | DRAWING                           | NUMBER      |                  | ISSUE  |
| YOUR CONNECTION TO QUALITY & SERVICE                        |                                                                                                                                   | 3                                 | 42 Assembly |                  | 1      |