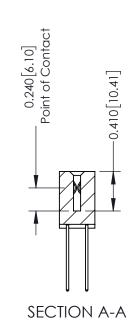

342 Assembly

THIS IS A C.A.D. GENERATED DRAWING DO NOT MAKE MANUAL REVISIONS TO MASTER. ISSUE NUMBER

ORIGINAL

1

| 342 / 392 Series Card Edge Connector<br>Contact Bend Detail |                                                                                                                                   | ACAD REFERENCE NO. 342 ENG MASTER |             |                  |        |
|-------------------------------------------------------------|-----------------------------------------------------------------------------------------------------------------------------------|-----------------------------------|-------------|------------------|--------|
|                                                             |                                                                                                                                   | DRAWN:                            | J.LEE       | DATE: OCT. 06/09 |        |
|                                                             |                                                                                                                                   | CHECKED:                          |             | DATE:            |        |
| EDAC INC                                                    | ARE THE PROPERTY OF EDAC INC.,AND SHALL NOT BE REPRODUCED,OR COPIED OR USED AS THE BASIS FOR THE MANUFACTURE OR SALE OF APPARATUS | SCALE:                            | NTS         | SHEET :          | 2 OF 3 |
| TORONTO, ONTARIO                                            |                                                                                                                                   | DRAWING                           | NUMBER      |                  | ISSUE  |
| YOUR CONNECTION TO QUALITY & SERVICE                        |                                                                                                                                   | 3                                 | 42 Assembly |                  | 1      |