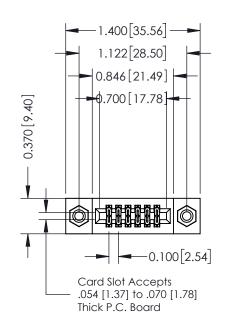

## **Contact Detail**

555-Extender Board Bend (Code 500 Contacts) .100 [2.54] Contact Spacing x .200 [5.08] Row Spacing

| 342 / 392 Card Edge Connector<br>Part Number: 392-012-555-208 |                                                                                                 | ACAD REFERENCE NO. 342 ENG MASTER |         |           |  |
|---------------------------------------------------------------|-------------------------------------------------------------------------------------------------|-----------------------------------|---------|-----------|--|
|                                                               |                                                                                                 | DRAWN: J.LEE                      | DATE: O | CT. 06/09 |  |
|                                                               |                                                                                                 | CHECKED:                          | DATE:   |           |  |
| EDAC INC                                                      | THESE DRAWINGS AND SPECIFICATIONS ARE THE PROPERTY OF EDAC INCAND                               | SCALE: NTS                        | SHEET   | 1 OF 3    |  |
| CANADA                                                        | SHALL NOT BE REPRODUCED OR COPIED OR USED AS THE BASIS FOR THE MANUFACTURE OR SALE OF APPARATUS | DRAWING NUMBER                    |         | ISSUE     |  |
|                                                               |                                                                                                 | 342 Assembly                      |         | 1         |  |