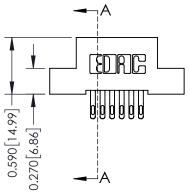

## **Contact Detail**

555-Extender Board Bend (Code 500 Contacts) .100 [2.54] Contact Spacing x .200 [5.08] Row Spacing

| 342 / 392 Card Edge Connector<br>Part Number: 392-012-555-208 |                                                                                                 | ACAD REFERENCE NO. 342 ENG MASTER |         |           |  |
|---------------------------------------------------------------|-------------------------------------------------------------------------------------------------|-----------------------------------|---------|-----------|--|
|                                                               |                                                                                                 | DRAWN: J.LEE                      | DATE: O | CT. 06/09 |  |
|                                                               |                                                                                                 | CHECKED:                          | DATE:   |           |  |
| EDAC INC                                                      | THESE DRAWINGS AND SPECIFICATIONS ARE THE PROPERTY OF EDAC INCAND                               | SCALE: NTS                        | SHEET   | 1 OF 3    |  |
| CANADA                                                        | SHALL NOT BE REPRODUCED OR COPIED OR USED AS THE BASIS FOR THE MANUFACTURE OR SALE OF APPARATUS | DRAWING NUMBER                    |         | ISSUE     |  |
|                                                               |                                                                                                 | 342 Assembly                      |         | 1         |  |