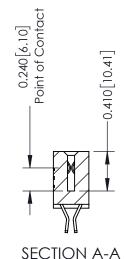

## **Contact Detail**

555-Extender Board Bend (Code 500 Contacts) .100 [2.54] Contact Spacing x .200 [5.08] Row Spacing

| 342 / 392 Card Edge Connector<br>Part Number: 392-012-555-208 |                                                                                                 | ACAD REFERENCE NO. 342 ENG MASTER |         |           |  |
|---------------------------------------------------------------|-------------------------------------------------------------------------------------------------|-----------------------------------|---------|-----------|--|
|                                                               |                                                                                                 | DRAWN: J.LEE                      | DATE: O | CT. 06/09 |  |
|                                                               |                                                                                                 | CHECKED:                          | DATE:   |           |  |
| EDAC INC                                                      | THESE DRAWINGS AND SPECIFICATIONS ARE THE PROPERTY OF EDAC INCAND                               | SCALE: NTS                        | SHEET   | 1 OF 3    |  |
| CANADA                                                        | SHALL NOT BE REPRODUCED OR COPIED OR USED AS THE BASIS FOR THE MANUFACTURE OR SALE OF APPARATUS | DRAWING NUMBER                    |         | ISSUE     |  |
|                                                               |                                                                                                 | 342 Assembly                      |         | 1         |  |