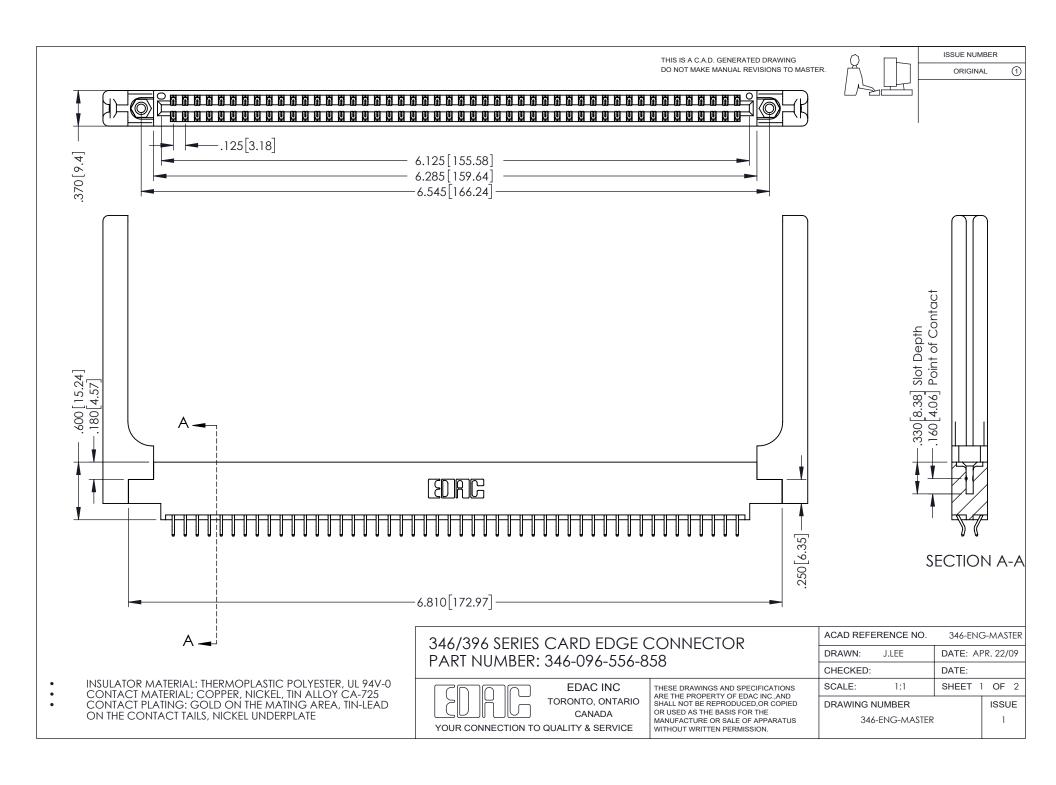

## **Contact Code 556**

INSULATOR MATERIAL: THERMOPLASTIC POLYESTER, UL 94V-0 CONTACT MATERIAL; COPPER, NICKEL, TIN ALLOY CA-725 CONTACT PLATING: GOLD ON THE MATING AREA, TIN-LEAD

ON THE CONTACT TAILS, NICKEL UNDERPLATE

## 346/396 SERIES CARD EDGE CONNECTOR CONTACT CODE 555,556,558,559,560 DIMENSIONS

YOUR CONNECTION TO QUALITY & SERVICE

**EDAC INC** TORONTO, ONTARIO CANADA

THESE DRAWINGS AND SPECIFICATIONS ARE THE PROPERTY OF EDAC INC.,AND SHALL NOT BE REPRODUCED, OR COPIED OR USED AS THE BASIS FOR THE MANUFACTURE OR SALE OF APPARATUS WITHOUT WRITTEN PERMISSION.