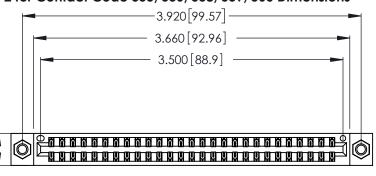

346/396 SERIES CARD EDGE CONNECTOR CONTACT CODE 555,556,558,559,560 DIMENSIONS

YOUR CONNECTION TO QUALITY & SERVICE

**EDAC INC** TORONTO, ONTARIO CANADA

THESE DRAWINGS AND SPECIFICATIONS ARE THE PROPERTY OF EDAC INC.,AND SHALL NOT BE REPRODUCED, OR COPIED OR USED AS THE BASIS FOR THE MANUFACTURE OR SALE OF APPARATUS WITHOUT WRITTEN PERMISSION.

THIS IS A C.A.D. GENERATED DRAWING DO NOT MAKE MANUAL REVISIONS TO MASTER.

ISSUE NUMBER

ORIGINAL

1

**Contact Code 555** 

Contact Code 556

**Contact Code 558** 

**Contact Code 559** 

**Contact Code 560** 

INSULATOR MATERIAL: THERMOPLASTIC POLYESTER, UL 94V-0 CONTACT MATERIAL; COPPER, NICKEL, TIN ALLOY CA-725 CONTACT PLATING: GOLD ON THE MATING AREA, TIN-LEAD

ON THE CONTACT TAILS, NICKEL UNDERPLATE