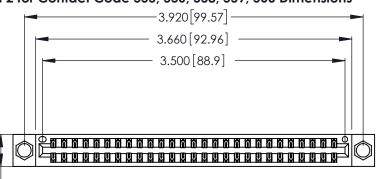

<u>Contact Dimensions:</u>
555-Extender Board Bend (Code 500 Contacts)
See Sheet 2 for Contact Code 555, 556, 558, 559, 560 Dimensions

.370 [9.4]

.600 [15.24] 

THIS IS A C.A.D. GENERATED DRAWING DO NOT MAKE MANUAL REVISIONS TO MASTER.

INSULATOR MATERIAL: THERMOPLASTIC POLYESTER, UL 94V-0 CONTACT MATERIAL; COPPER, NICKEL, TIN ALLOY CA-725 CONTACT PLATING: GOLD ON THE MATING AREA, TIN-LEAD

ON THE CONTACT TAILS, NICKEL UNDERPLATE

346/396 SERIES CARD EDGE CONNECTOR CONTACT CODE 555,556,558,559,560 DIMENSIONS