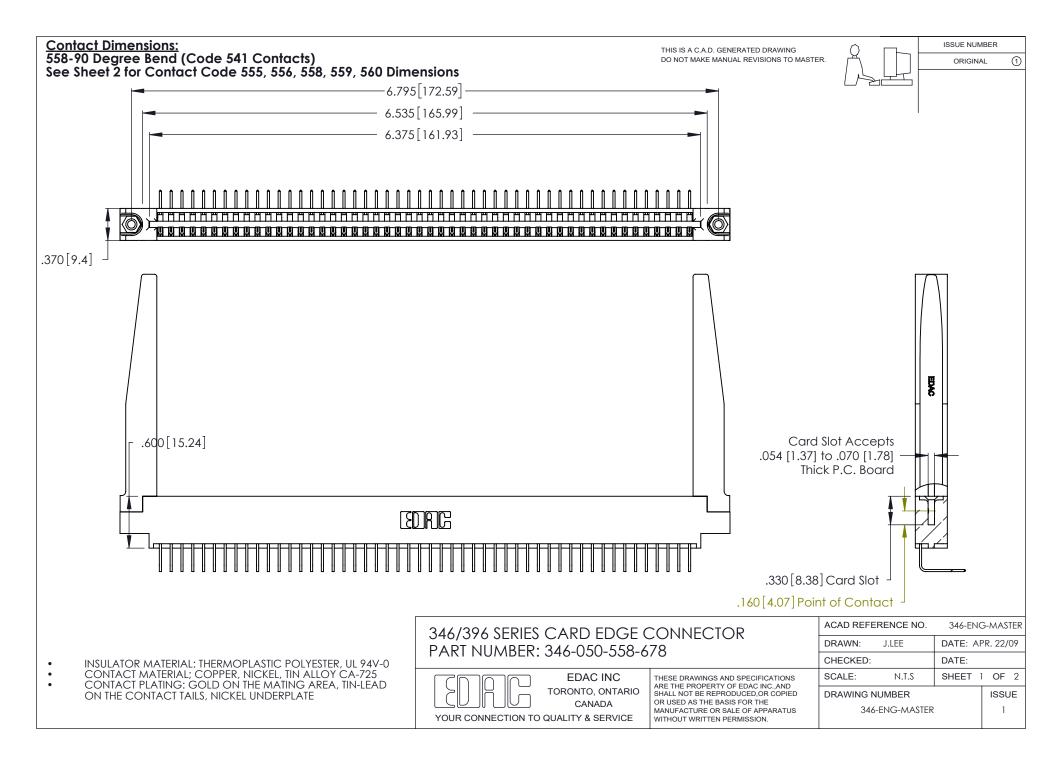

THIS IS A C.A.D. GENERATED DRAWING DO NOT MAKE MANUAL REVISIONS TO MASTER.

ISSUE NUMBER

ORIGINAL

1

**Contact Code 555** 

Contact Code 556

**Contact Code 558** 

**Contact Code 559** 

Contact Code 560

INSULATOR MATERIAL: THERMOPLASTIC POLYESTER, UL 94V-0 CONTACT MATERIAL; COPPER, NICKEL, TIN ALLOY CA-725 CONTACT PLATING: GOLD ON THE MATING AREA, TIN-LEAD

ON THE CONTACT TAILS, NICKEL UNDERPLATE

346/396 SERIES CARD EDGE CONNECTOR CONTACT CODE 555,556,558,559,560 DIMENSIONS

YOUR CONNECTION TO QUALITY & SERVICE

**EDAC INC** TORONTO, ONTARIO CANADA

THESE DRAWINGS AND SPECIFICATIONS ARE THE PROPERTY OF EDAC INC.,AND SHALL NOT BE REPRODUCED, OR COPIED OR USED AS THE BASIS FOR THE MANUFACTURE OR SALE OF APPARATUS WITHOUT WRITTEN PERMISSION.