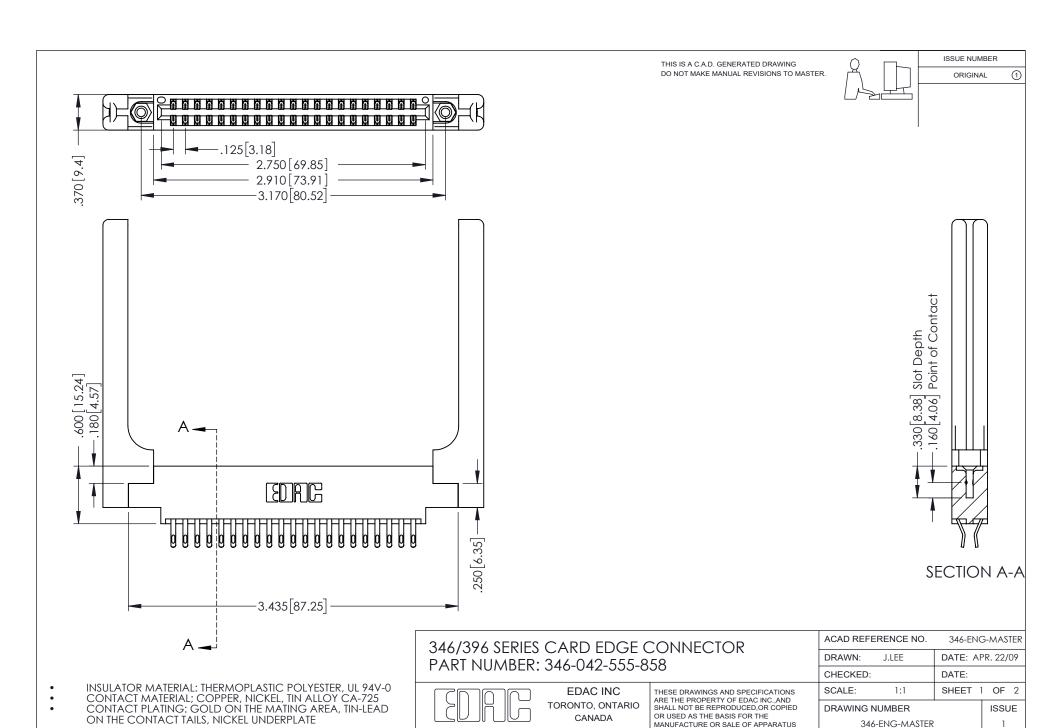

## **Contact Code 556**

INSULATOR MATERIAL: THERMOPLASTIC POLYESTER, UL 94V-0 CONTACT MATERIAL; COPPER, NICKEL, TIN ALLOY CA-725 CONTACT PLATING: GOLD ON THE MATING AREA, TIN-LEAD

ON THE CONTACT TAILS, NICKEL UNDERPLATE

## 346/396 SERIES CARD EDGE CONNECTOR CONTACT CODE 555,556,558,559,560 DIMENSIONS

YOUR CONNECTION TO QUALITY & SERVICE

**EDAC INC** TORONTO, ONTARIO CANADA

THESE DRAWINGS AND SPECIFICATIONS ARE THE PROPERTY OF EDAC INC.,AND SHALL NOT BE REPRODUCED, OR COPIED OR USED AS THE BASIS FOR THE MANUFACTURE OR SALE OF APPARATUS WITHOUT WRITTEN PERMISSION.