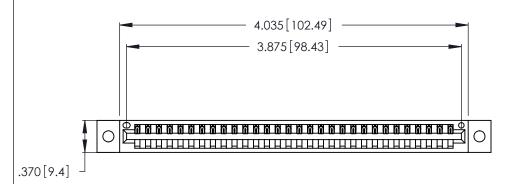

<u>Contact Dimensions:</u>
526-P.C. Tail .018 Sq. (0.46 Sq.) - Tail LG. =.350 (8.89)
.125 (3.18) Contact Spacing x .250 (6.35) Row Spacing

THIS IS A C.A.D. GENERATED DRAWING DO NOT MAKE MANUAL REVISIONS TO MASTER.

1

INSULATOR MATERIAL: THERMOPLASTIC POLYESTER, UL 94V-0 CONTACT MATERIAL; COPPER, NICKEL, TIN ALLOY CA-725

CONTACT PLATING: GOLD ON THE MATING AREA, TIN-LEAD ON THE CONTACT TAILS, NICKEL UNDERPLATE

346/396 SERIES CARD EDGE CONNECTOR PART NUMBER: 346-030-526-102