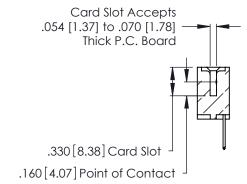

**Contact Code 560** 

INSULATOR MATERIAL: THERMOPLASTIC POLYESTER, UL 94V-0 CONTACT MATERIAL; COPPER, NICKEL, TIN ALLOY CA-725 CONTACT PLATING: GOLD ON THE MATING AREA, TIN-LEAD ON THE CONTACT TAILS, NICKEL UNDERPLATE