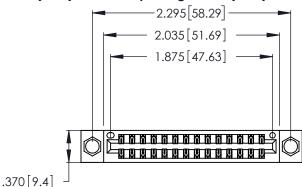

Contact Dimensions: 522-P.C. Tail .025 Sq. (0.64 Sq.) - Tail LG. =.440 (11.18) .125 (3.18) Contact Spacing x .250 (6.35) Row Spacing

- INSULATOR MATERIAL: THERMOPLASTIC POLYESTER, UL 94V-0 CONTACT MATERIAL; COPPER, NICKEL, TIN\_ALLOY CA-725
- CONTACT PLATING: GOLD ON THE MATING AREA, TIN-LEAD ON THE CONTACT TAILS, NICKEL UNDERPLATE

THIS IS A C.A.D. GENERATED DRAWING DO NOT MAKE MANUAL REVISIONS TO MASTER.

| 346/396 SERIES CARD EDGE CONNECTOR |
|------------------------------------|
| PART NUMBER: 346-028-522-204       |

**EDAC INC** TORONTO, ONTARIO CANADA