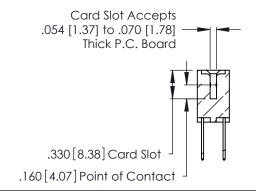

THIS IS A C.A.D. GENERATED DRAWING DO NOT MAKE MANUAL REVISIONS TO MASTER.

ISSUE NUMBER

ORIGINAL

1

**Contact Code 555** 

Contact Code 556

**Contact Code 558** 

**Contact Code 559** 

**Contact Code 560** 

INSULATOR MATERIAL: THERMOPLASTIC POLYESTER, UL 94V-0 CONTACT MATERIAL; COPPER, NICKEL, TIN ALLOY CA-725 CONTACT PLATING: GOLD ON THE MATING AREA, TIN-LEAD

ON THE CONTACT TAILS, NICKEL UNDERPLATE