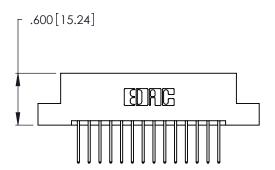

THIS IS A C.A.D. GENERATED DRAWING DO NOT MAKE MANUAL REVISIONS TO MASTER.

| 346/396 SERIES CARD EDGE CONNECTOR |
|------------------------------------|
| PART NUMBER: 346-028-522-204       |

**EDAC INC** TORONTO, ONTARIO CANADA