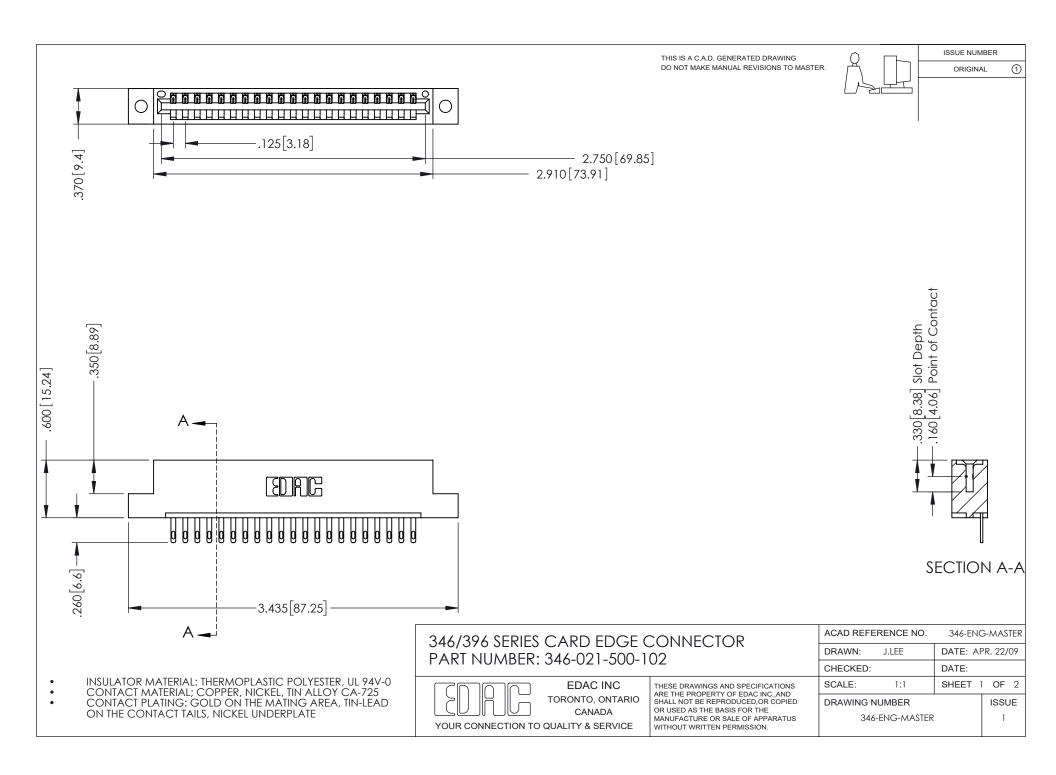

## **Contact Code 556**

INSULATOR MATERIAL: THERMOPLASTIC POLYESTER, UL 94V-0 CONTACT MATERIAL; COPPER, NICKEL, TIN ALLOY CA-725 CONTACT PLATING: GOLD ON THE MATING AREA, TIN-LEAD

ON THE CONTACT TAILS, NICKEL UNDERPLATE

## 346/396 SERIES CARD EDGE CONNECTOR CONTACT CODE 555,556,558,559,560 DIMENSIONS

YOUR CONNECTION TO QUALITY & SERVICE

**EDAC INC** TORONTO, ONTARIO CANADA

THESE DRAWINGS AND SPECIFICATIONS ARE THE PROPERTY OF EDAC INC.,AND SHALL NOT BE REPRODUCED, OR COPIED OR USED AS THE BASIS FOR THE MANUFACTURE OR SALE OF APPARATUS WITHOUT WRITTEN PERMISSION.