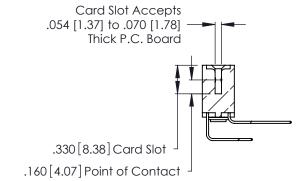

Contact Dimensions:
558-90 Degree Bend (Code 541 Contacts)
See Sheet 2 for Contact Code 555, 556, 558, 559, 560 Dimensions

- INSULATOR MATERIAL: THERMOPLASTIC POLYESTER, UL 94V-0 CONTACT MATERIAL; COPPER, NICKEL, TIN ALLOY CA-725
- CONTACT PLATING: GOLD ON THE MATING AREA, TIN-LEAD ON THE CONTACT TAILS, NICKEL UNDERPLATE

## 346/396 SERIES CARD EDGE CONNECTOR CONTACT CODE 555,556,558,559,560 DIMENSIONS

YOUR CONNECTION TO QUALITY & SERVICE

**EDAC INC** TORONTO, ONTARIO CANADA

THESE DRAWINGS AND SPECIFICATIONS ARE THE PROPERTY OF EDAC INC.,AND SHALL NOT BE REPRODUCED, OR COPIED OR USED AS THE BASIS FOR THE MANUFACTURE OR SALE OF APPARATUS WITHOUT WRITTEN PERMISSION.