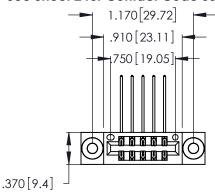

THIS IS A C.A.D. GENERATED DRAWING DO NOT MAKE MANUAL REVISIONS TO MASTER.

| 346/396 SERIES CARD EDGE CONNECTOR |
|------------------------------------|
| PART NUMBER: 346-010-558-203       |

**EDAC INC** TORONTO, ONTARIO CANADA

THESE DRAWINGS AND SPECIFICATIONS ARE THE PROPERTY OF EDAC INC.,AND SHALL NOT BE REPRODUCED, OR COPIED OR USED AS THE BASIS FOR THE MANUFACTURE OR SALE OF APPARATUS WITHOUT WRITTEN PERMISSION.

| ACAD REFERENCE NO. |       | 346-ENG-MASTER   |       |
|--------------------|-------|------------------|-------|
| DRAWN:             | J.LEE | DATE: APR. 22/09 |       |
| CHECKED:           |       | DATE:            |       |
| SCALE:             | N.T.S | SHEET            | OF 2  |
| DRAWING NUMBER     |       |                  | ISSUE |
| 346-ENG-MASTER     |       |                  | 1     |