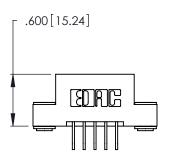

THIS IS A C.A.D. GENERATED DRAWING DO NOT MAKE MANUAL REVISIONS TO MASTER.

| 346/396 SERIES CARD EDGE CONNECTOR |
|------------------------------------|
| PART NUMBER: 346-010-558-203       |

**EDAC INC** TORONTO, ONTARIO CANADA

THESE DRAWINGS AND SPECIFICATIONS ARE THE PROPERTY OF EDAC INC.,AND SHALL NOT BE REPRODUCED, OR COPIED OR USED AS THE BASIS FOR THE MANUFACTURE OR SALE OF APPARATUS WITHOUT WRITTEN PERMISSION.

| ACAD REFERENCE NO. |       | 346-ENG-MASTER   |       |
|--------------------|-------|------------------|-------|
| DRAWN:             | J.LEE | DATE: APR. 22/09 |       |
| CHECKED:           |       | DATE:            |       |
| SCALE:             | N.T.S | SHEET            | OF 2  |
| DRAWING NUMBER     |       |                  | ISSUE |
| 346-ENG-MASTER     |       |                  | 1     |