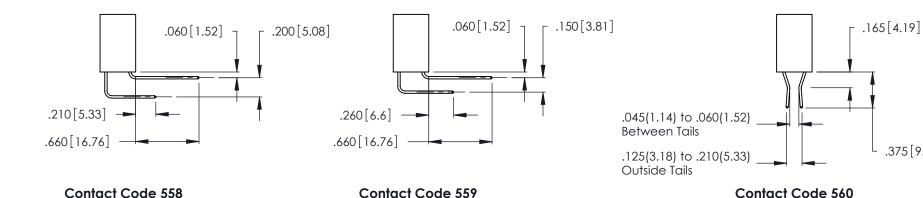

THIS IS A C.A.D. GENERATED DRAWING DO NOT MAKE MANUAL REVISIONS TO MASTER.

Contact Code 556

ISSUE NUMBER

ORIGINAL

1

**Contact Code 555** 

INSULATOR MATERIAL: THERMOPLASTIC POLYESTER, UL 94V-0 CONTACT MATERIAL; COPPER, NICKEL, TIN ALLOY CA-725 CONTACT PLATING: GOLD ON THE MATING AREA, TIN-LEAD ON THE CONTACT TAILS, NICKEL UNDERPLATE

## 346/396 SERIES CARD EDGE CONNECTOR CONTACT CODE 555,556,558,559,560 DIMENSIONS

YOUR CONNECTION TO QUALITY & SERVICE

**EDAC INC** TORONTO, ONTARIO CANADA

THESE DRAWINGS AND SPECIFICATIONS ARE THE PROPERTY OF EDAC INC.,AND SHALL NOT BE REPRODUCED, OR COPIED OR USED AS THE BASIS FOR THE MANUFACTURE OR SALE OF APPARATUS WITHOUT WRITTEN PERMISSION.

.375 [9.54]