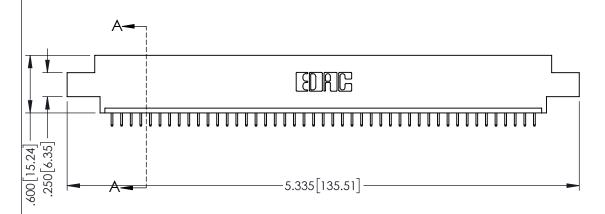

<u>Contact Dimensions:</u>
525-P.C. Tail .018 Sq.(0.46 Sq.) - Tail LG=.150(3.81)
.100 (2.54) Contact Spacing x .200 (5.08) Row Spacing

1

INSULATOR MATERIAL: THERMOPLASTIC PBT BLACK, UL 94V-0

CONTACT MATERIAL; COPPER TIN ALLOY CONTACT PLATING: GOLD ON THE MATING AREA, TIN PLATING ON THE CONTACT TAILS, NICKEL UNDERPLATE

345/395 SERIES CARD EDGE CONNECTOR PART NUMBER: 345-045-525-607

CANADA

| ACAD REFERENCE NO. 345-ENG-MASTER |                 |           |  |
|-----------------------------------|-----------------|-----------|--|
| DRAWN: R.STA.MONICA               | DATE: <b>MA</b> | Y.16/2017 |  |
| CHECKED:                          | DATE:           |           |  |
| SCALE: 1:1                        | SHEET 1         | OF 2      |  |
| DRAWING NUMBER                    |                 | ISSUE     |  |
| 345-ENG-MASTER                    |                 | 1 1       |  |