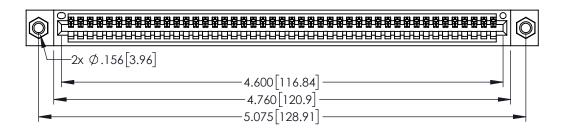

<u>Contact Dimensions:</u>
525-P.C. Tail .018 Sq.(0.46 Sq.) - Tail LG=.150(3.81)
.100 (2.54) Contact Spacing x .200 (5.08) Row Spacing

1

INSULATOR MATERIAL: THERMOPLASTIC PBT BLACK, UL 94V-0

CONTACT MATERIAL; COPPER TIN ALLOY CONTACT PLATING: GOLD ON THE MATING AREA, TIN PLATING ON THE CONTACT TAILS, NICKEL UNDERPLATE

345/395 SERIES CARD EDGE CONNECTOR PART NUMBER: 345-045-525-607

CANADA

| ACAD REFERENCE NO. 345-ENG-MASTER |                 |           |  |
|-----------------------------------|-----------------|-----------|--|
| DRAWN: R.STA.MONICA               | DATE: <b>MA</b> | Y.16/2017 |  |
| CHECKED:                          | DATE:           |           |  |
| SCALE: 1:1                        | SHEET 1         | OF 2      |  |
| DRAWING NUMBER                    |                 | ISSUE     |  |
| 345-ENG-MASTER                    |                 | 1 1       |  |