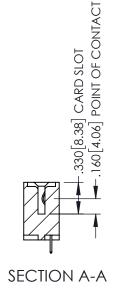

.107 [2.72] .082 [2.08] .157 [4] .232 [5.89] .125(3.18) to .210(5.33) .125(3.18) to .210(5.33) Outside Tails Outside Tails .045(1.14) to .060(1.52) .045(1.14) to .060(1.52) Between Tails Between Tails **Contact Code 555 Contact Code 556** 