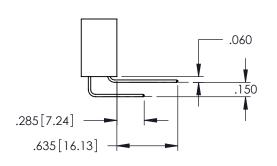

<u>Contact Dimensions:</u>
525-P.C. Tail .018 Sq.(0.46 Sq.) - Tail LG=.150(3.81)
.100 (2.54) Contact Spacing x .200 (5.08) Row Spacing

1

INSULATOR MATERIAL: THERMOPLASTIC PBT BLACK, UL 94V-0

CONTACT MATERIAL; COPPER TIN ALLOY CONTACT PLATING: GOLD ON THE MATING AREA, TIN PLATING ON THE CONTACT TAILS, NICKEL UNDERPLATE

345/395 SERIES CARD EDGE CONNECTOR PART NUMBER: 345-045-525-607

CANADA

| ACAD REFERENCE NO. 345-ENG-MASTER |                 |           |  |
|-----------------------------------|-----------------|-----------|--|
| DRAWN: R.STA.MONICA               | DATE: <b>MA</b> | Y.16/2017 |  |
| CHECKED:                          | DATE:           |           |  |
| SCALE: 1:1                        | SHEET 1         | OF 2      |  |
| DRAWING NUMBER                    |                 | ISSUE     |  |
| 345-ENG-MASTER                    |                 | 1 1       |  |