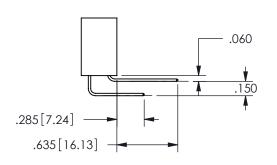

SECTION A-A

ISSUE NUMBER ORIGINAL

1

**Contact Code 558** 

Contact Code 559

**Contact Code 560** 

INSULATOR MATERIAL: THERMOPLASTIC POLYESTER, UL 94V-0

DAP MATERIAL AVAILABLE UPON REQUEST

CONTACT MATERIAL; COPPER ALLOY CONTACT PLATING: GOLD ON THE MATING AREA, TIN PLATING ON THE CONTACT TAILS, NICKEL UNDERPLATE

345/395 SERIES CARD EDGE CONNECTOR CONTACT CODE 555,556,558,559,560 DIMENSIONS