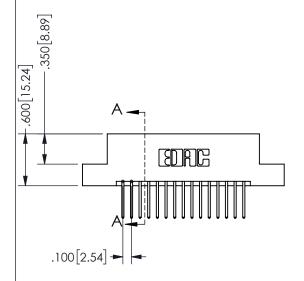

## 345/395 SERIES CARD EDGE CONNECTOR PART NUMBER: 345-030-523-207

YOUR CONNECTION TO QUALITY & SERVICE

**EDAC INC** TORONTO, ONTARIO CANADA

THESE DRAWINGS AND SPECIFICATIONS ARE THE PROPERTY OF EDAC INC.,AND SHALL NOT BE REPRODUCED, OR COPIED OR USED AS THE BASIS FOR THE MANUFACTURE OR SALE OF APPARATUS WITHOUT WRITTEN PERMISSION.