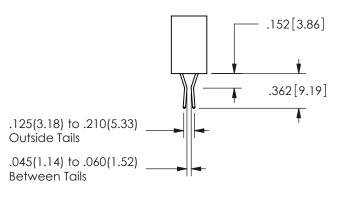

SECTION A-A

ISSUE NUMBER ORIGINAL

1

**Contact Code 558** 

Contact Code 559

**Contact Code 560** 

INSULATOR MATERIAL: THERMOPLASTIC POLYESTER, UL 94V-0

DAP MATERIAL AVAILABLE UPON REQUEST

CONTACT MATERIAL; COPPER ALLOY CONTACT PLATING: GOLD ON THE MATING AREA, TIN PLATING ON THE CONTACT TAILS, NICKEL UNDERPLATE

345/395 SERIES CARD EDGE CONNECTOR CONTACT CODE 555,556,558,559,560 DIMENSIONS