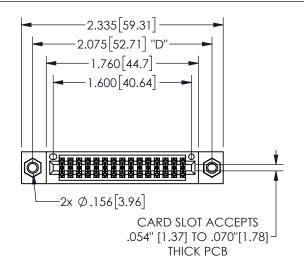

## 345/395 SERIES CARD EDGE CONNECTOR PART NUMBER: 345-030-523-207

YOUR CONNECTION TO QUALITY & SERVICE

**EDAC INC** TORONTO, ONTARIO CANADA

THESE DRAWINGS AND SPECIFICATIONS ARE THE PROPERTY OF EDAC INC.,AND SHALL NOT BE REPRODUCED, OR COPIED OR USED AS THE BASIS FOR THE MANUFACTURE OR SALE OF APPARATUS WITHOUT WRITTEN PERMISSION.